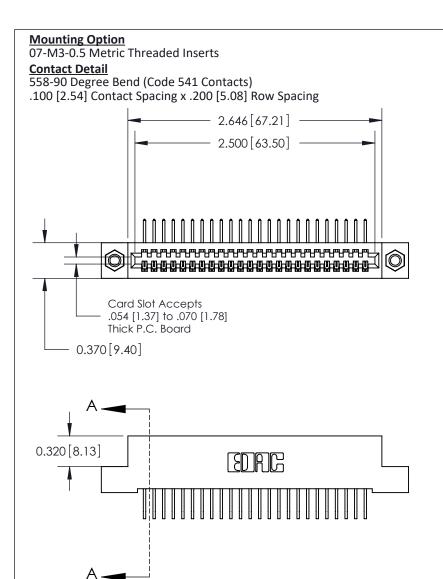

.240 [6.10] Point of Contact-

SECTION A-A

## **See Accompanying Pages for:**

- **Contact Bend Details**
- **Mounting Options**

842/892 Series High Temp Card Edge Connector Part Number: 892-024-558-107

| ACAD REFERENCE NO. 842 ENG MASTER |                  |  |  |
|-----------------------------------|------------------|--|--|
| DRAWN: J.LEE                      | DATE: OCT. 06/09 |  |  |
| CHECKED:                          | DATE:            |  |  |
| SCALE: NTS                        | SHEET 1 OF 3     |  |  |
| DRAWING NUMBER                    | ISSUE            |  |  |