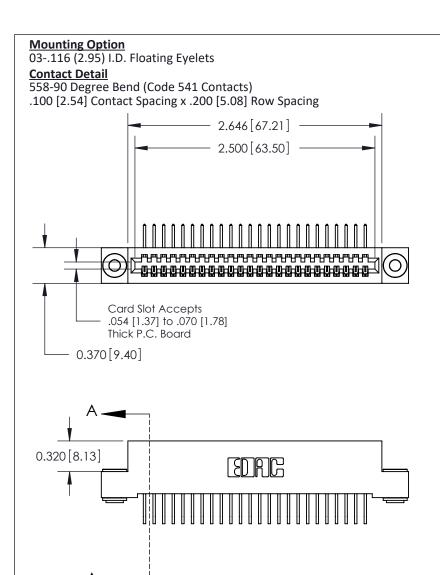

## **See Accompanying Pages for:**

- **Contact Bend Details**
- **Mounting Options**

842/892 Series High Temp Card Edge Connector Part Number: 892-024-558-103

| ACAD REFERENCE N | 842 ENG MASTER   |  |  |  |
|------------------|------------------|--|--|--|
| DRAWN: J.LEE     | DATE: OCT. 06/09 |  |  |  |
| CHECKED:         | DATE:            |  |  |  |
| SCALE: NTS       | SHEET 1 OF 3     |  |  |  |
| DRAWING NUMBER   | ISSUE            |  |  |  |

842 Assembly

THIS IS A C.A.D. GENERATED DRAWING DO NOT MAKE MANUAL REVISIONS TO MASTER

ORIGINAL (1)

| 842/892 Series High Temp Card Edge Connector<br>Contact Bend Detail |                                                                   | ACAD REFERENCE NO. 842 ENG MASTER |        |                         |        |
|---------------------------------------------------------------------|-------------------------------------------------------------------|-----------------------------------|--------|-------------------------|--------|
|                                                                     |                                                                   | DRAWN:                            | J.LEE  | DATE: <b>OCT. 06/09</b> |        |
|                                                                     |                                                                   | CHECKE                            | ):     | DATE:                   |        |
| EDAC INC                                                            | THESE DRAWINGS AND SPECIFICATIONS ARE THE PROPERTY OF EDAC INCAND | SCALE:                            | NTS    | SHEET :                 | 2 OF 3 |
| TORONTO, ONTARIO                                                    | SHALL NOT BE REPRODUCED, OR COPIED OR USED AS THE BASIS FOR THE   | DRAWING                           | NUMBER |                         | ISSUE  |
| YOUR CONNECTION TO QUALITY & SERVICE                                | MANUFACTURE OR SALE OF APPARATUS WITHOUT WRITTEN PERMISSION.      | 842 Assembly                      |        |                         | 1      |