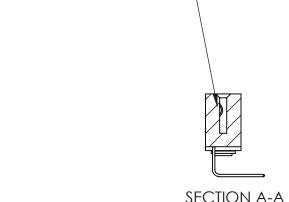

842 Assembly

THIS IS A C.A.D. GENERATED DRAWING DO NOT MAKE MANUAL REVISIONS TO MASTER

ORIGINAL (1)

| 842/892 Series High Temp Card Edge Connector<br>Contact Bend Detail |                                                                   | ACAD REFERENCE NO. 842 ENG MASTER |        |                         |        |
|---------------------------------------------------------------------|-------------------------------------------------------------------|-----------------------------------|--------|-------------------------|--------|
|                                                                     |                                                                   | DRAWN:                            | J.LEE  | DATE: <b>OCT. 06/09</b> |        |
|                                                                     |                                                                   | CHECKE                            | ):     | DATE:                   |        |
| EDAC INC                                                            | THESE DRAWINGS AND SPECIFICATIONS ARE THE PROPERTY OF EDAC INCAND | SCALE:                            | NTS    | SHEET :                 | 2 OF 3 |
| TORONTO, ONTARIO                                                    | SHALL NOT BE REPRODUCED, OR COPIED OR USED AS THE BASIS FOR THE   | DRAWING                           | NUMBER |                         | ISSUE  |
| YOUR CONNECTION TO QUALITY & SERVICE                                | MANUFACTURE OR SALE OF APPARATUS WITHOUT WRITTEN PERMISSION.      | 842 Assembly                      |        |                         | 1      |