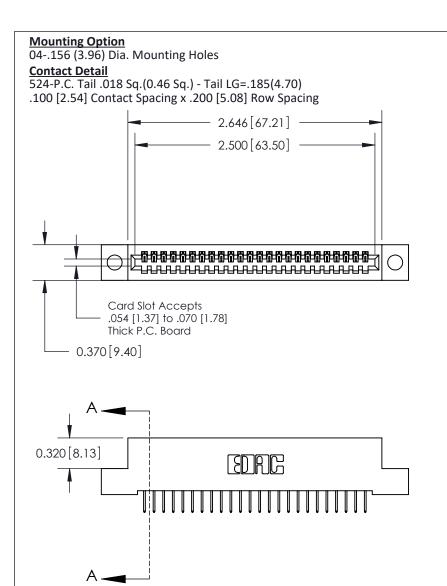

.240 [6.10] Point of Contact-

842/892 Series High Temp Card Edge Connector Part Number: 892-024-524-104

YOUR CONNECTION TO QUALITY & SERVICE

CANADA

SHEET 1 OF 3 842 Assembly

842 ENG MASTER

DATE: OCT. 06/09

**SECTION A-A** 