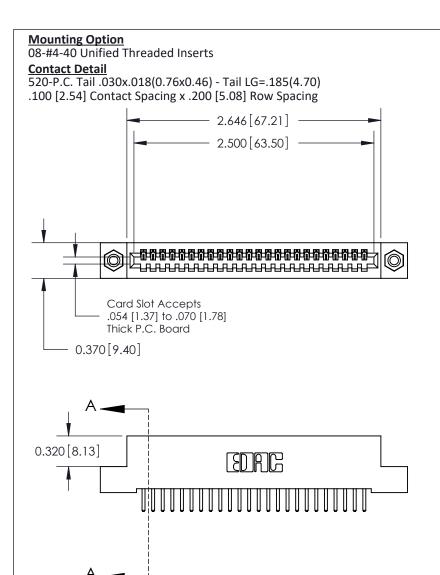

## **See Accompanying Pages for:**

- **Contact Bend Details**
- **Mounting Options**

842/892 Series High Temp Card Edge Connector Part Number: 892-024-520-108

| ACAD REFERENCE NO | . 842 ENG MASTER |  |  |  |
|-------------------|------------------|--|--|--|
| DRAWN: J.LEE      | DATE: OCT. 06/09 |  |  |  |
| CHECKED:          | DATE:            |  |  |  |
| SCALE: NTS        | SHEET 1 OF 3     |  |  |  |
| DRAWING NUMBER    | ISSUE            |  |  |  |