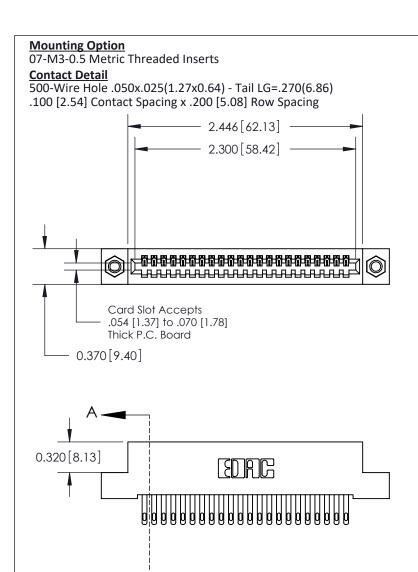

.240 [6.10] Point of Contact-

## SECTION A-A

## **See Accompanying Pages for:**

- **Contact Bend Details**
- **Mounting Options**

842/892 Series High Temp Card Edge Connector Part Number: 892-022-500-107

CANADA

| ACAD REFERENCE NO. 842 ENG MASTE |                  |
|----------------------------------|------------------|
| DRAWN: J.LEE                     | DATE: OCT. 06/09 |
| CHECKED:                         | DATE:            |
| SCALE: NTS                       | SHEET 1 OF 3     |
| DRAWING NUMBER                   | ISSUE            |

842 Assembly

THIS IS A C.A.D. GENERATED DRAWING DO NOT MAKE MANUAL REVISIONS TO MASTER

ISSUE NUMBE

ORIGINAL

1

| 842/892 Series High Temp Card Edge Connector<br>Contact Bend Detail |                                                                   | ACAD REFERENCE NO. 842 ENG MASTER |          |                         |        |
|---------------------------------------------------------------------|-------------------------------------------------------------------|-----------------------------------|----------|-------------------------|--------|
|                                                                     |                                                                   | DRAWN: .                          | J.LEE    | DATE: <b>OCT.</b> 06/09 |        |
|                                                                     |                                                                   | CHECKED:                          |          | DATE:                   |        |
| EDAC INC                                                            | THESE DRAWINGS AND SPECIFICATIONS ARE THE PROPERTY OF EDAC INCAND | SCALE: NTS                        |          | SHEET 2                 | 2 OF 3 |
| TORONTO, ONTARIO                                                    | SHALL NOT BE REPRODUCED,OR COPIED OR USED AS THE BASIS FOR THE    | DRAWING NUI                       | MBER     |                         | ISSUE  |
| YOUR CONNECTION TO QUALITY & SERVICE                                | MANUFACTURE OR SALE OF APPARATUS WITHOUT WRITTEN PERMISSION.      | 842 A                             | Assembly |                         | 1      |