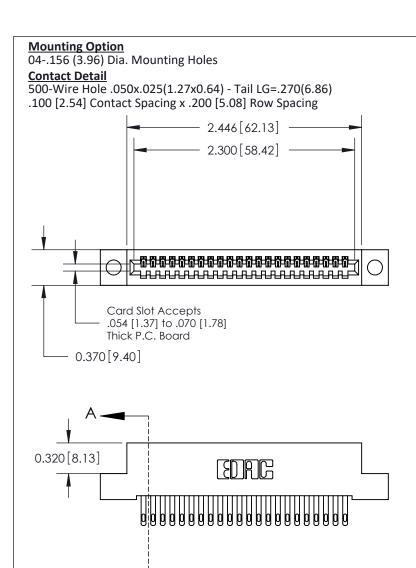

842 ENG MASTER

SECTION A-A

842 Assembly

## **See Accompanying Pages for:**

- **Contact Bend Details**
- **Mounting Options**

THIS IS A C.A.D. GENERATED DRAWING DO NOT MAKE MANUAL REVISIONS TO MASTER

ISSUE NUMBE

ORIGINAL

1

| 842/892 Series High Temp Card Edge Connector<br>Contact Bend Detail |                                                                   | ACAD REFERENCE NO. 842 ENG MASTER |          |                         |        |
|---------------------------------------------------------------------|-------------------------------------------------------------------|-----------------------------------|----------|-------------------------|--------|
|                                                                     |                                                                   | DRAWN: .                          | J.LEE    | DATE: <b>OCT. 06/09</b> |        |
|                                                                     |                                                                   | CHECKED:                          |          | DATE:                   |        |
| EDAC INC                                                            | THESE DRAWINGS AND SPECIFICATIONS ARE THE PROPERTY OF EDAC INCAND | SCALE: NTS                        |          | SHEET 2                 | 2 OF 3 |
| TORONTO, ONTARIO                                                    | SHALL NOT BE REPRODUCED,OR COPIED OR USED AS THE BASIS FOR THE    | DRAWING NUI                       | MBER     |                         | ISSUE  |
| YOUR CONNECTION TO QUALITY & SERVICE                                | MANUFACTURE OR SALE OF APPARATUS WITHOUT WRITTEN PERMISSION.      | 842 A                             | Assembly |                         | 1      |