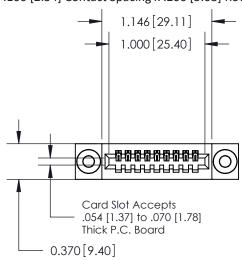

## **Contact Detail**

520-P.C. Tail .030x.018(0.76x0.46) - Tail LG=.185(4.70) .100 [2.54] Contact Spacing x .200 [5.08] Row Spacing

**See Accompanying Pages for:** 

- **Contact Bend Details**
- **Mounting Options**

.240 [6.10] Point of Contact-

| 842/892 Series High Temp Card Edge Connector |
|----------------------------------------------|
| Part Number: 892-009-520-103                 |

| ACAD REFERENCE NO | . 842 ENG MASTER |
|-------------------|------------------|
| DRAWN: J.LEE      | DATE: OCT. 06/09 |
| CHECKED:          | DATE:            |
| SCALE: NTS        | SHEET 1 OF 3     |
| DRAWING NUMBER    | ISSUE            |