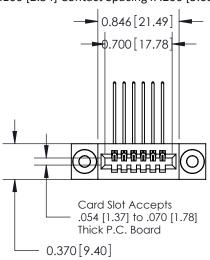

## **Contact Detail**

559-90 Degree Bend (Code 541 Contacts)

.100 [2.54] Contact Spacing x .200 [5.08] Row Spacing

**See Accompanying Pages for:** 

- **Contact Bend Details**
- **Mounting Options**

.240 [6.10] Point of Contact-