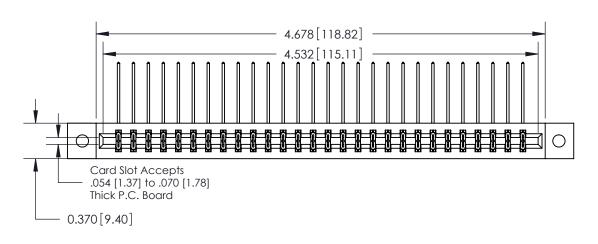

**Mounting Option** 

02-.128 (3.25) Dia. Mounting Holes

**Contact Detail** 

558-90 Degree Bend (Code 541 Contacts)

.156 [3.96] Contact Spacing x .200 [5.08] Row Spacing

THIS IS A C.A.D. GENERATED DRAWING DO NOT MAKE MANUAL REVISIONS TO MASTER.

ISSUE NUMBER

ORIGINAL

**See Accompanying Pages for:** 

**Contact Bend Details** 

837/887 Series High Temp Card Edge Connector Part Number: 887-056-558-802

|                    | EDAC INC          |  |  |
|--------------------|-------------------|--|--|
|                    | TORONTO, ONTARIO  |  |  |
|                    | CANADA            |  |  |
| YOUR CONNECTION TO | QUALITY & SERVICE |  |  |