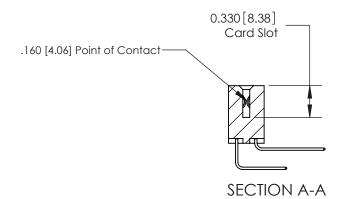

**Mounting Option** 

02-.128 (3.25) Dia. Mounting Holes

**Contact Detail** 

558-90 Degree Bend (Code 541 Contacts)

.156 [3.96] Contact Spacing x .200 [5.08] Row Spacing

THIS IS A C.A.D. GENERATED DRAWING DO NOT MAKE MANUAL REVISIONS TO MASTER.

ISSUE NUMBER

ORIGINAL

1

|                     | 837/887 Series High Temp Card Edge Connector                                                                                                                                                                                                                           |                                  | ACAD REFERENCE | NO. 837 EN       | 837 ENG MASTER |  |
|---------------------|------------------------------------------------------------------------------------------------------------------------------------------------------------------------------------------------------------------------------------------------------------------------|----------------------------------|----------------|------------------|----------------|--|
| Contact Bend Detail |                                                                                                                                                                                                                                                                        | DRAWN: J.LEE                     | DATE: OC       | DATE: OCT. 06/09 |                |  |
|                     | Confact bend Defail                                                                                                                                                                                                                                                    |                                  | CHECKED:       | DATE:            | DATE:          |  |
|                     | EDAC INC TORONTO, ONTARIO CANADA YOUR CONNECTION TO QUALITY & SERVICE  THESE DRAWINGS AND SPECIFICATIONS ARE THE PROPERTY OF EDAC INC.,AND SHALL NOT BE REPRODUCED,OR COPIED OR USED AS THE BASIS FOR THE MANUFACTURE OR SALE OF APPARATUS WITHOUT WRITTEN PERMISSION. |                                  | SCALE: NTS     | SHEET            | 2 <b>OF</b> 2  |  |
|                     |                                                                                                                                                                                                                                                                        | DRAWING NUMBER                   |                | ISSUE            |                |  |
|                     |                                                                                                                                                                                                                                                                        | MANUFACTURE OR SALE OF APPARATUS | 837 Assembly   |                  | 1              |  |