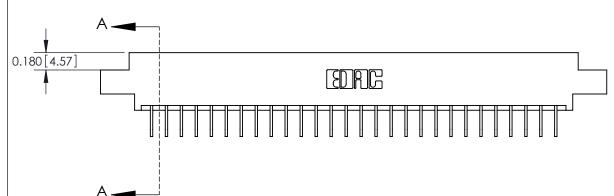

**Mounting Option** 

02-.128 (3.25) Dia. Mounting Holes

**Contact Detail** 

558-90 Degree Bend (Code 541 Contacts)

.156 [3.96] Contact Spacing x .200 [5.08] Row Spacing

THIS IS A C.A.D. GENERATED DRAWING DO NOT MAKE MANUAL REVISIONS TO MASTER.

ISSUE NUMBER

ORIGINAL

**See Accompanying Pages for:** 

**Contact Bend Details** 

837/887 Series High Temp Card Edge Connector Part Number: 887-056-558-802

|                    | EDAC INC          |  |  |
|--------------------|-------------------|--|--|
|                    | TORONTO, ONTARIO  |  |  |
|                    | CANADA            |  |  |
| YOUR CONNECTION TO | QUALITY & SERVICE |  |  |