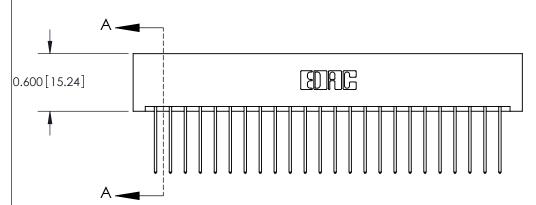

## **Contact Detail**

542-Wire Wrap .025 Sq.(0.64 Sq.) - Tail LG=.645(16.38)

.156 [3.96] Contact Spacing x .200 [5.08] Row Spacing

ISSUE NUMBER

ORIGINAL

**See Accompanying Pages for:** 

**Contact Bend Details** 