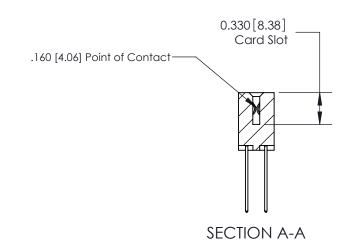

## **Contact Detail**

542-Wire Wrap .025 Sq.(0.64 Sq.) - Tail LG=.645(16.38)

.156 [3.96] Contact Spacing x .200 [5.08] Row Spacing

ISSUE NUMBER

ORIGINAL

**See Accompanying Pages for:** 

**Contact Bend Details** 