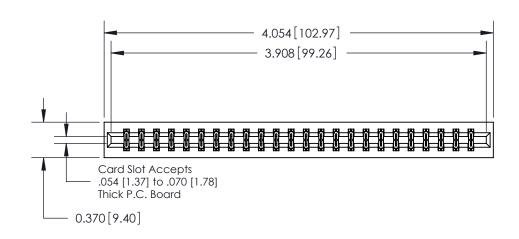

## **Contact Detail**

542-Wire Wrap .025 Sq.(0.64 Sq.) - Tail LG=.645(16.38)

.156 [3.96] Contact Spacing x .200 [5.08] Row Spacing

ISSUE NUMBER

ORIGINAL

**See Accompanying Pages for:** 

**Contact Bend Details** 