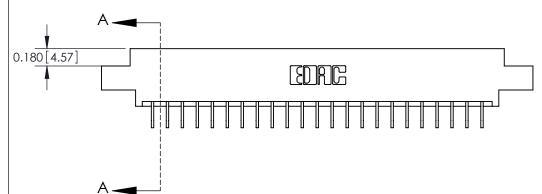

## **Contact Detail**

559-90 Degree Bend (Code 541 Contacts)

.156 [3.96] Contact Spacing x .200 [5.08] Row Spacing

THIS IS A C.A.D. GENERATED DRAWING DO NOT MAKE MANUAL REVISIONS TO MASTER.

ISSUE NUMBER

ORIGINAL

**See Accompanying Pages for:** 

**Contact Bend Details** 

837/887 Series High Temp Card Edge Connector Part Number: 887-046-559-807

**EDAC INC** TORONTO, ONTARIO CANADA

THESE DRAWINGS AND SPECIFICATIONS ARE THE PROPERTY OF EDAC INC.,AND SHALL NOT BE REPRODUCED, OR COPIED OR USED AS THE BASIS FOR THE MANUFACTURE OR SALE OF APPARATUS WITHOUT WRITTEN PERMISSION.