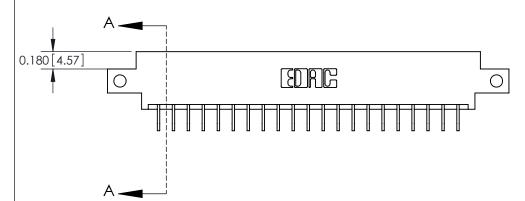

**Mounting Option** 

12-.128 (3.25) Dia. Side Mounting Holes

**See Accompanying Pages for:** 

**Contact Bend Details** 

837/887 Series High Temp Card Edge Connector Part Number: 887-042-559-812

**EDAC INC** TORONTO, ONTARIO CANADA

THESE DRAWINGS AND SPECIFICATIONS ARE THE PROPERTY OF EDAC INC.,AND SHALL NOT BE REPRODUCED, OR COPIED OR USED AS THE BASIS FOR THE MANUFACTURE OR SALE OF APPARATUS WITHOUT WRITTEN PERMISSION.

| ACAD REFERENCE NO. | 837 ENG MASTER   |  |  |
|--------------------|------------------|--|--|
| DRAWN: J.LEE       | DATE: OCT. 06/09 |  |  |
| CHECKED:           | DATE:            |  |  |
| SCALE: NTS         | SHEET 1 OF 2     |  |  |
| DRAWING NUMBER     | ISSUE            |  |  |
| 837 Assembly       | 1                |  |  |