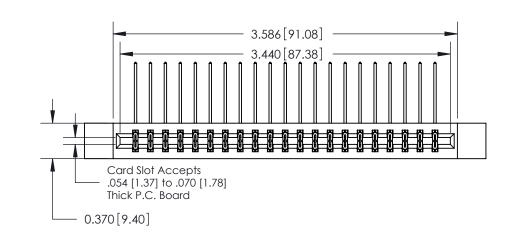

**Mounting Option** 

12-.128 (3.25) Dia. Side Mounting Holes

|                              | 0.330 [8.38]<br>Card Slot |
|------------------------------|---------------------------|
| .160 [4.06] Point of Contact |                           |
|                              |                           |
|                              | SECTION A-A               |

**See Accompanying Pages for:** 

**Contact Bend Details** 

837/887 Series High Temp Card Edge Connector Part Number: 887-042-559-812

**EDAC INC** TORONTO, ONTARIO CANADA

THESE DRAWINGS AND SPECIFICATIONS ARE THE PROPERTY OF EDAC INC.,AND SHALL NOT BE REPRODUCED, OR COPIED OR USED AS THE BASIS FOR THE MANUFACTURE OR SALE OF APPARATUS WITHOUT WRITTEN PERMISSION.

| ACAD REFERENCE NO. | 837 ENG MASTER   |  |  |
|--------------------|------------------|--|--|
| DRAWN: J.LEE       | DATE: OCT. 06/09 |  |  |
| CHECKED:           | DATE:            |  |  |
| SCALE: NTS         | SHEET 1 OF 2     |  |  |
| DRAWING NUMBER     | ISSUE            |  |  |
| 837 Assembly       | 1                |  |  |