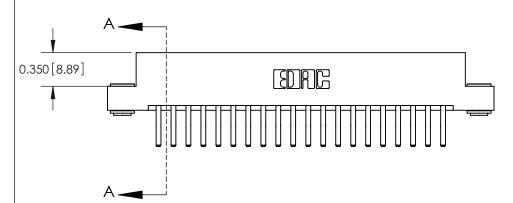

## **Contact Detail**

560-Extender Board Bend (Code 523 Contacts)

.156 [3.96] Contact Spacing x .200 [5.08] Row Spacing

ISSUE NUMBER

ORIGINAL

**See Accompanying Pages for:** 

**Contact Bend Details** 

837/887 Series High Temp Card Edge Connector Part Number: 887-040-560-203