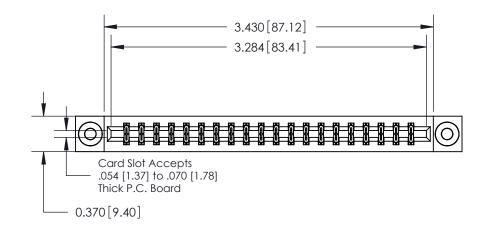

## **Contact Detail**

560-Extender Board Bend (Code 523 Contacts)

.156 [3.96] Contact Spacing x .200 [5.08] Row Spacing

ISSUE NUMBER

ORIGINAL

**See Accompanying Pages for:** 

**Contact Bend Details** 

837/887 Series High Temp Card Edge Connector Part Number: 887-040-560-203