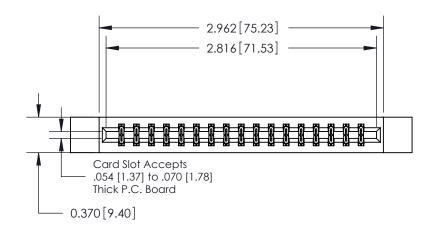

## **Contact Detail**

556-Extender Board Bend (Code 520 Contacts)

.156 [3.96] Contact Spacing x .200 [5.08] Row Spacing

THIS IS A C.A.D. GENERATED DRAWING DO NOT MAKE MANUAL REVISIONS TO MASTER.

ISSUE NUMBER