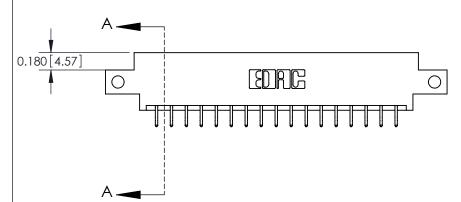

**Mounting Option** 

12-.128 (3.25) Dia. Side Mounting Holes

## **Contact Detail**

556-Extender Board Bend (Code 520 Contacts)

.156 [3.96] Contact Spacing x .200 [5.08] Row Spacing

THIS IS A C.A.D. GENERATED DRAWING DO NOT MAKE MANUAL REVISIONS TO MASTER.



ISSUE NUMBER

ORIGINAL







**See Accompanying Pages for:** 

**Contact Bend Details** 

837/887 Series High Temp Card Edge Connector Part Number: 887-034-556-812



**EDAC INC** TORONTO, ONTARIO CANADA

THESE DRAWINGS AND SPECIFICATIONS ARE THE PROPERTY OF EDAC INC.,AND SHALL NOT BE REPRODUCED, OR COPIED OR USED AS THE BASIS FOR THE MANUFACTURE OR SALE OF APPARATUS WITHOUT WRITTEN PERMISSION.

| ACAD REFERENCE NO. | 837 ENG MASTER   |  |  |
|--------------------|------------------|--|--|
| DRAWN: J.LEE       | DATE: OCT. 06/09 |  |  |
| CHECKED:           | DATE:            |  |  |
| SCALE: NTS         | SHEET 1 OF 2     |  |  |
| DRAWING NUMBER     | ISSUE            |  |  |
| 837 Assembly       | 1                |  |  |



ISSUE NUMBER

ORIGINAL

1



|                     | 837/887 Series High Temp Card Edge