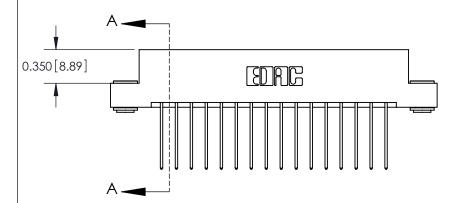

ISSUE NUMBER ORIGINAL

**See Accompanying Pages for:** 

**Contact Bend Details** 

837/887 Series High Temp Card Edge Connector Part Number: 887-032-542-203

**EDAC INC** TORONTO, ONTARIO CANADA

THESE DRAWINGS AND SPECIFICATIONS ARE THE PROPERTY OF EDAC INC.,AND SHALL NOT BE REPRODUCED, OR COPIED OR USED AS THE BASIS FOR THE MANUFACTURE OR SALE OF APPARATUS WITHOUT WRITTEN PERMISSION.