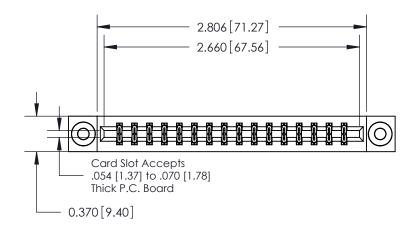

ISSUE NUMBER ORIGINAL

**See Accompanying Pages for:** 

**Contact Bend Details** 

837/887 Series High Temp Card Edge Connector Part Number: 887-032-542-203

**EDAC INC** TORONTO, ONTARIO CANADA

THESE DRAWINGS AND SPECIFICATIONS ARE THE PROPERTY OF EDAC INC.,AND SHALL NOT BE REPRODUCED, OR COPIED OR USED AS THE BASIS FOR THE MANUFACTURE OR SALE OF APPARATUS WITHOUT WRITTEN PERMISSION.