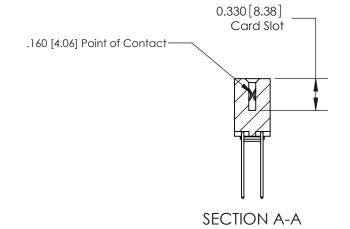

ISSUE NUMBER ORIGINAL

**See Accompanying Pages for:** 

**Contact Bend Details** 

837/887 Series High Temp Card Edge Connector Part Number: 887-032-542-203

**EDAC INC** TORONTO, ONTARIO CANADA

THESE DRAWINGS AND SPECIFICATIONS ARE THE PROPERTY OF EDAC INC.,AND SHALL NOT BE REPRODUCED, OR COPIED OR USED AS THE BASIS FOR THE MANUFACTURE OR SALE OF APPARATUS WITHOUT WRITTEN PERMISSION.