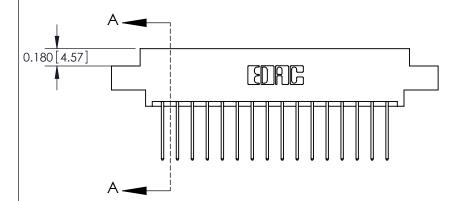

## **See Accompanying Pages for:**

**Contact Bend Details** 

837/887 Series High Temp Card Edge Connector Part Number: 887-032-540-808

**EDAC INC** TORONTO, ONTARIO CANADA

THESE DRAWINGS AND SPECIFICATIONS ARE THE PROPERTY OF EDAC INC.,AND SHALL NOT BE REPRODUCED, OR COPIED OR USED AS THE BASIS FOR THE MANUFACTURE OR SALE OF APPARATUS WITHOUT WRITTEN PERMISSION.