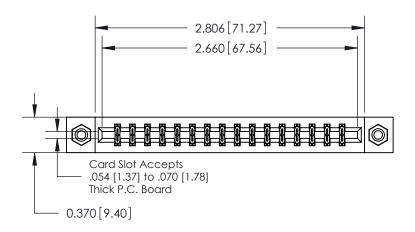

**Mounting Option** 

08-#4-40 Unified Threaded Inserts

## **Contact Detail**

540-Wire Wrap .025 Sq.(0.64 Sq.) - Tail LG=.560(14.22) .156 [3.96] Contact Spacing x .200 [5.08] Row Spacing

THIS IS A C.A.D. GENERATED DRAWING DO NOT MAKE MANUAL REVISIONS TO MASTER.

## **See Accompanying Pages for:**

**Contact Bend Details** 

837/887 Series High Temp Card Edge Connector Part Number: 887-032-540-808

**EDAC INC** TORONTO, ONTARIO CANADA

THESE DRAWINGS AND SPECIFICATIONS ARE THE PROPERTY OF EDAC INC.,AND SHALL NOT BE REPRODUCED, OR COPIED OR USED AS THE BASIS FOR THE MANUFACTURE OR SALE OF APPARATUS WITHOUT WRITTEN PERMISSION.