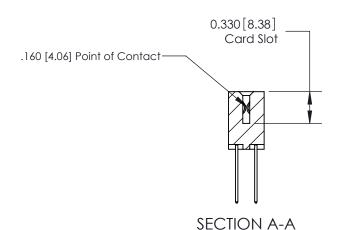

ISSUE NUMBER

ORIGINAL

1

|                     | 837/887 Series High Temp Card Edge Connector |                                                                                                                                                  | ACAD REFERENCE | NO. 837 EN       | 837 ENG MASTER |  |
|---------------------|----------------------------------------------|--------------------------------------------------------------------------------------------------------------------------------------------------|----------------|------------------|----------------|--|
| Contact Bend Detail |                                              | DRAWN: J.LEE                                                                                                                                     | DATE: OC       | DATE: OCT. 06/09 |                |  |
|                     | Confact bend Detail                          |                                                                                                                                                  | CHECKED:       | DATE:            |                |  |
|                     | EDAC INC                                     | D, ONTARIO  ARE THE PROPERTY OF EDAC INC., AND SHALL NOT BE REPRODUCED, OR COPIED  OR USED AS THE BASIS FOR THE MANUFACTURE OR SALE OF APPARATUS | SCALE: NTS     | SHEET            | 2 <b>OF</b> 2  |  |
|                     | TORONTO, ONTARIO                             |                                                                                                                                                  | DRAWING NUMBER |                  | ISSUE          |  |
|                     | YOUR CONNECTION TO QUALITY & SERVICE         |                                                                                                                                                  | 837 Assembly   |                  | 1              |  |