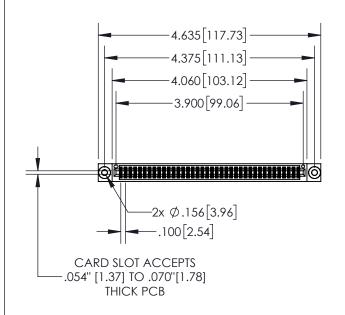

| 845/895 SERIES HIG | H TEMP CARD EDGE CONNECTOR |
|--------------------|----------------------------|
| PART NUMBER: 845-  | 076-556-803                |

YOUR CONNECTION TO QUALITY & SERVICE

CANADA

|   | ACAD REFERENCE NO   | . 845-ENC | G-MASTER  |
|---|---------------------|-----------|-----------|
|   | DRAWN: R.STA.MONICA | DATE:MA   | Y.16/2017 |
|   | CHECKED:            | DATE:     |           |
|   | SCALE: 1:2          | SHEET 1   | OF 2      |
| D | DRAWING NUMBER      |           | ISSUE     |
|   | 845-ENG-MASTER      |           | 1         |