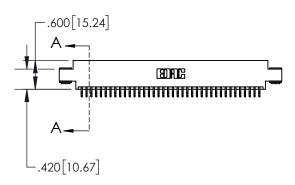

## **Contact Dimensions:**

556-Extender Board Bend (Code 520 Contacts)
See Sheet 2 for Contact Code 555, 556, 558, 559, 560 Dimensions

- INSULATOR MATERIAL: THERMOPLASTIC, UL 94V-0
- CONTACT MATERIAL; COPPER TIN ALLOY CONTACT PLATING: GOLD ON THE MATING AREA, TIN PLATING ON THE CONTACT TAILS, NICKEL UNDERPLATE

1

| .330[8.38]<br>CARD SLOT     |  |  |  |
|-----------------------------|--|--|--|
| 370[9.40]<br>SECTION A-A    |  |  |  |
| .160[4.06] POINT OF CONTACT |  |  |  |
|                             |  |  |  |