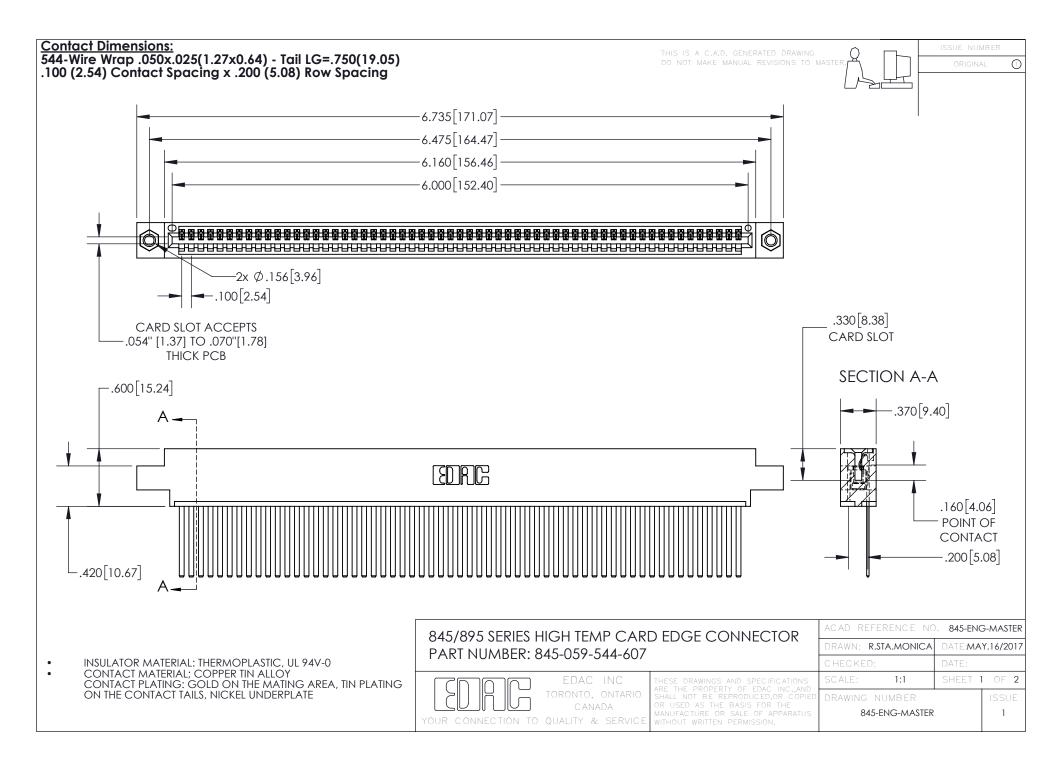

INSULATOR MATERIAL: THERMOPLASTIC POLYESTER, UL 94V-0 DAP MATERIAL AVAILABLE UPON REQUEST

**Contact Code 558** 

CONTACT MATERIAL; COPPER ALLOY CONTACT PLATING: GOLD ON THE MATING AREA, TIN PLATING ON THE CONTACT TAILS, NICKEL UNDERPLATE