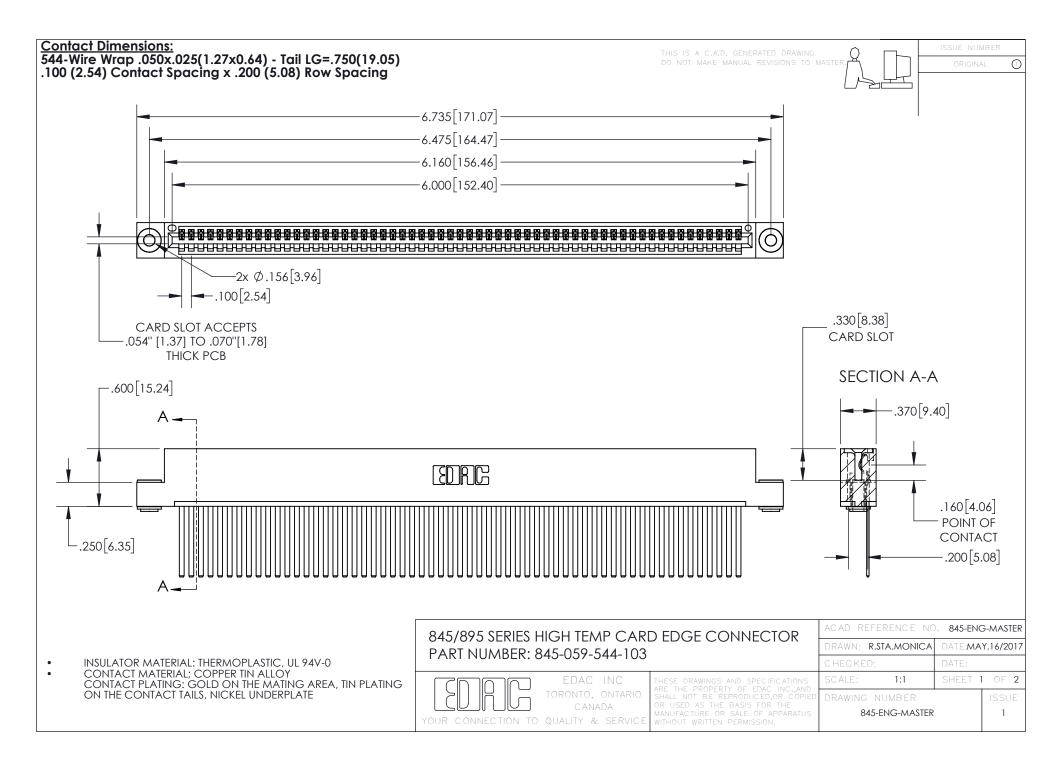

INSULATOR MATERIAL: THERMOPLASTIC POLYESTER, UL 94V-0 DAP MATERIAL AVAILABLE UPON REQUEST

**Contact Code 558** 

CONTACT MATERIAL; COPPER ALLOY CONTACT PLATING: GOLD ON THE MATING AREA, TIN PLATING ON THE CONTACT TAILS, NICKEL UNDERPLATE

## 845/895 SERIES HIGH TEMP CARD EDGE CONNECTOR CONTACT CODE 555,556,558,559,560 DIMENSIONS

YOUR CONNECTION TO QUALITY & SERVICE

Contact Code 559

|   | ACAD REFERENCE NO. 845-ENG-MASTER |                  |  |
|---|-----------------------------------|------------------|--|
|   | DRAWN: R.STA.MONICA               | DATE:MAY.16/2017 |  |
|   | CHECKED:                          | DATE:            |  |
|   | SCALE: 1:1                        | SHEET 2 OF 2     |  |
| D | DRAWING NUMBER                    | ISSUE            |  |

Contact Code 560