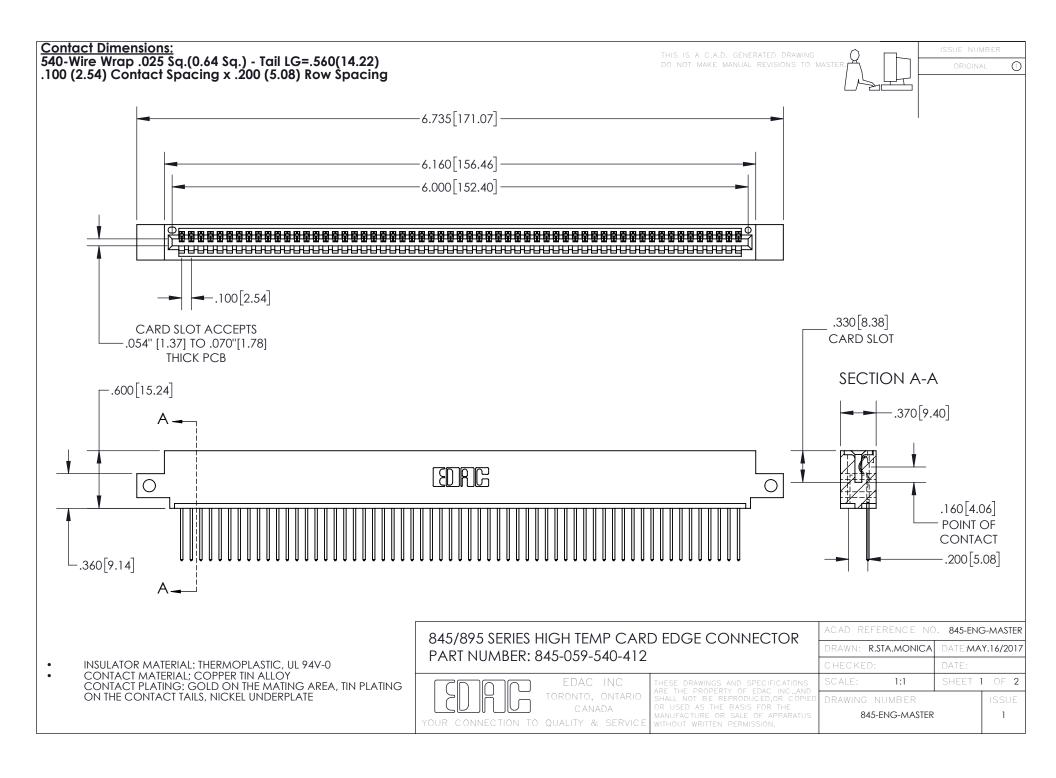

INSULATOR MATERIAL: THERMOPLASTIC POLYESTER, UL 94V-0 DAP MATERIAL AVAILABLE UPON REQUEST

**Contact Code 558** 

CONTACT MATERIAL; COPPER ALLOY CONTACT PLATING: GOLD ON THE MATING AREA, TIN PLATING ON THE CONTACT TAILS, NICKEL UNDERPLATE