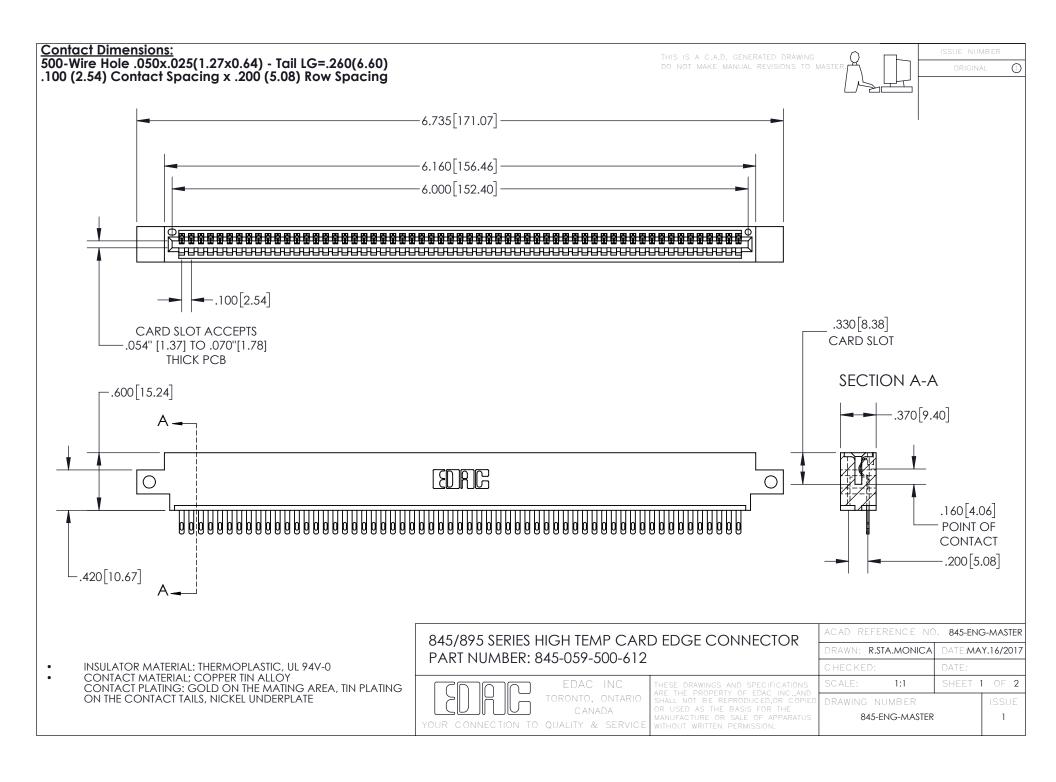

INSULATOR MATERIAL: THERMOPLASTIC POLYESTER, UL 94V-0 DAP MATERIAL AVAILABLE UPON REQUEST

**Contact Code 558** 

CONTACT MATERIAL; COPPER ALLOY CONTACT PLATING: GOLD ON THE MATING AREA, TIN PLATING ON THE CONTACT TAILS, NICKEL UNDERPLATE