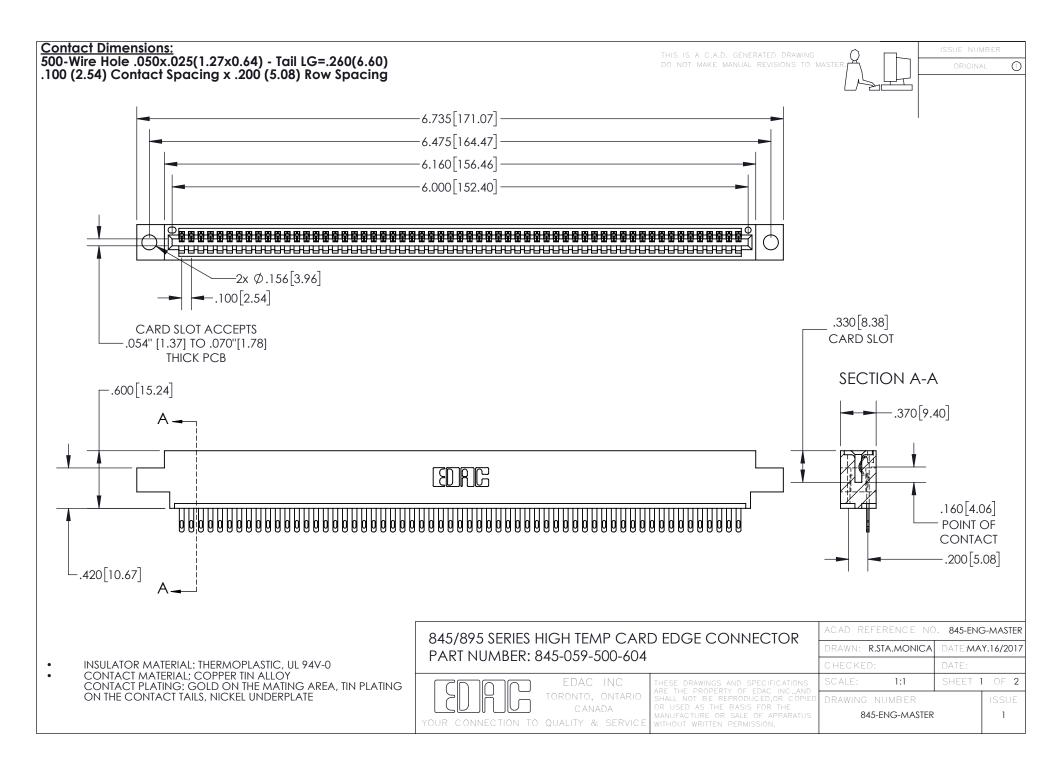

INSULATOR MATERIAL: THERMOPLASTIC POLYESTER, UL 94V-0 DAP MATERIAL AVAILABLE UPON REQUEST

**Contact Code 558** 

CONTACT MATERIAL; COPPER ALLOY CONTACT PLATING: GOLD ON THE MATING AREA, TIN PLATING ON THE CONTACT TAILS, NICKEL UNDERPLATE

## 845/895 SERIES HIGH TEMP CARD EDGE CONNECTOR CONTACT CODE 555,556,558,559,560 DIMENSIONS

YOUR CONNECTION TO QUALITY & SERVICE

Contact Code 559

|   | ACAD REFERENCE NO. 845-ENG-MASTER |                  |  |
|---|-----------------------------------|------------------|--|
|   | DRAWN: R.STA.MONICA               | DATE:MAY.16/2017 |  |
|   | CHECKED:                          | DATE:            |  |
|   | SCALE: 1:1                        | SHEET 2 OF 2     |  |
| D | DRAWING NUMBER                    | ISSUE            |  |