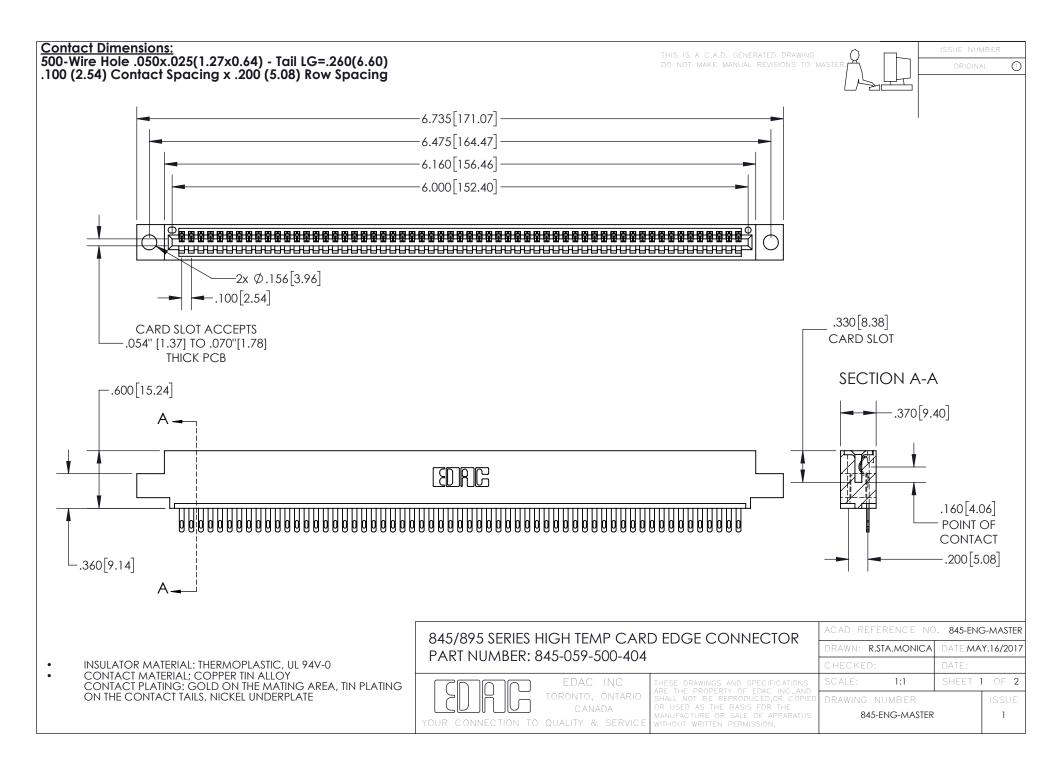

INSULATOR MATERIAL: THERMOPLASTIC POLYESTER, UL 94V-0 DAP MATERIAL AVAILABLE UPON REQUEST

**Contact Code 558** 

CONTACT MATERIAL; COPPER ALLOY CONTACT PLATING: GOLD ON THE MATING AREA, TIN PLATING ON THE CONTACT TAILS, NICKEL UNDERPLATE