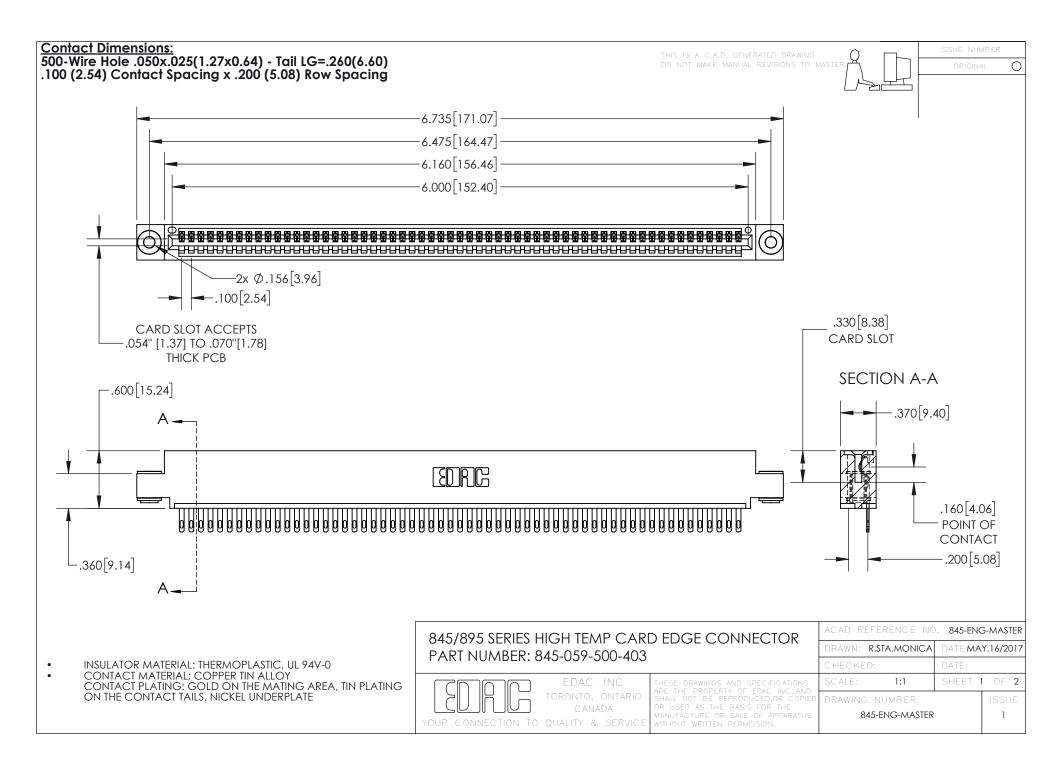

INSULATOR MATERIAL: THERMOPLASTIC POLYESTER, UL 94V-0 DAP MATERIAL AVAILABLE UPON REQUEST

**Contact Code 558** 

CONTACT MATERIAL; COPPER ALLOY CONTACT PLATING: GOLD ON THE MATING AREA, TIN PLATING ON THE CONTACT TAILS, NICKEL UNDERPLATE

## 845/895 SERIES HIGH TEMP CARD EDGE CONNECTOR CONTACT CODE 555,556,558,559,560 DIMENSIONS

YOUR CONNECTION TO QUALITY & SERVICE

Contact Code 559

|   | ACAD REFERENCE NO. 845-ENG-MASTER |                  |  |
|---|-----------------------------------|------------------|--|
|   | DRAWN: R.STA.MONICA               | DATE:MAY.16/2017 |  |
|   | CHECKED:                          | DATE:            |  |
|   | SCALE: 1:1                        | SHEET 2 OF 2     |  |
| D | DRAWING NUMBER                    | ISSUE            |  |

Contact Code 560