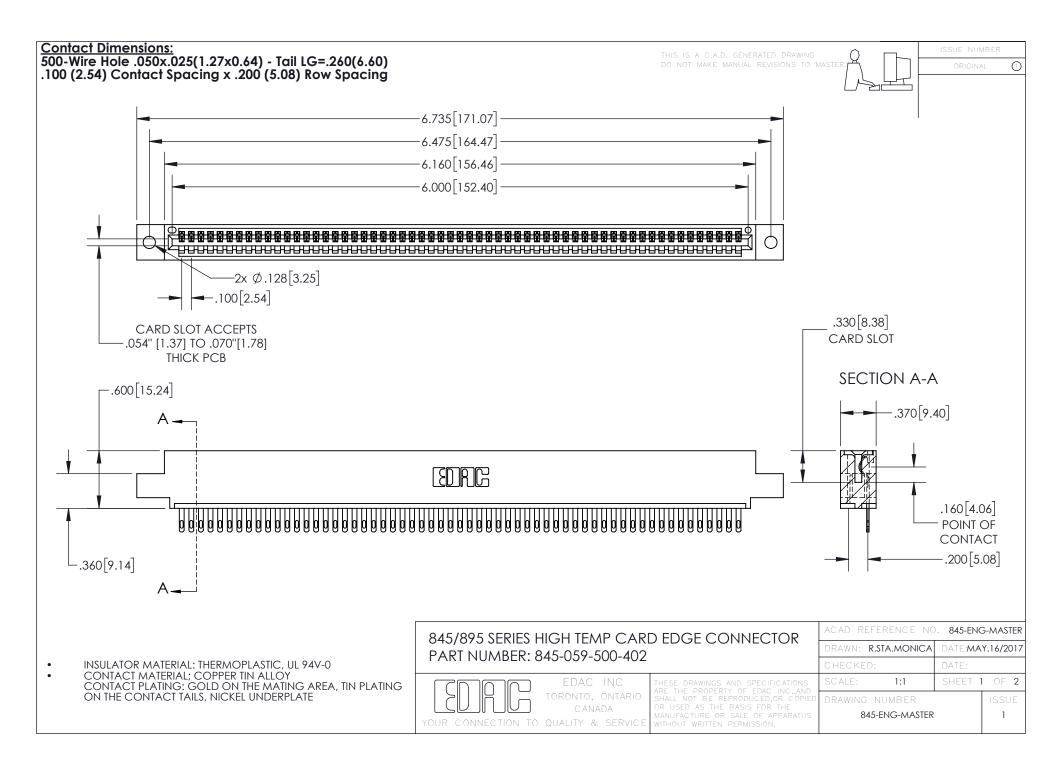

INSULATOR MATERIAL: THERMOPLASTIC POLYESTER, UL 94V-0 DAP MATERIAL AVAILABLE UPON REQUEST

**Contact Code 558** 

CONTACT MATERIAL; COPPER ALLOY CONTACT PLATING: GOLD ON THE MATING AREA, TIN PLATING ON THE CONTACT TAILS, NICKEL UNDERPLATE

## 845/895 SERIES HIGH TEMP CARD EDGE CONNECTOR CONTACT CODE 555,556,558,559,560 DIMENSIONS

YOUR CONNECTION TO QUALITY & SERVICE

Contact Code 559

|   | ACAD REFERENCE NO. 845-ENG-MASTER |                  |  |
|---|-----------------------------------|------------------|--|
|   | DRAWN: R.STA.MONICA               | DATE:MAY.16/2017 |  |
|   | CHECKED:                          | DATE:            |  |
|   | SCALE: 1:1                        | SHEET 2 OF 2     |  |
| D | DRAWING NUMBER                    | ISSUE            |  |

Contact Code 560