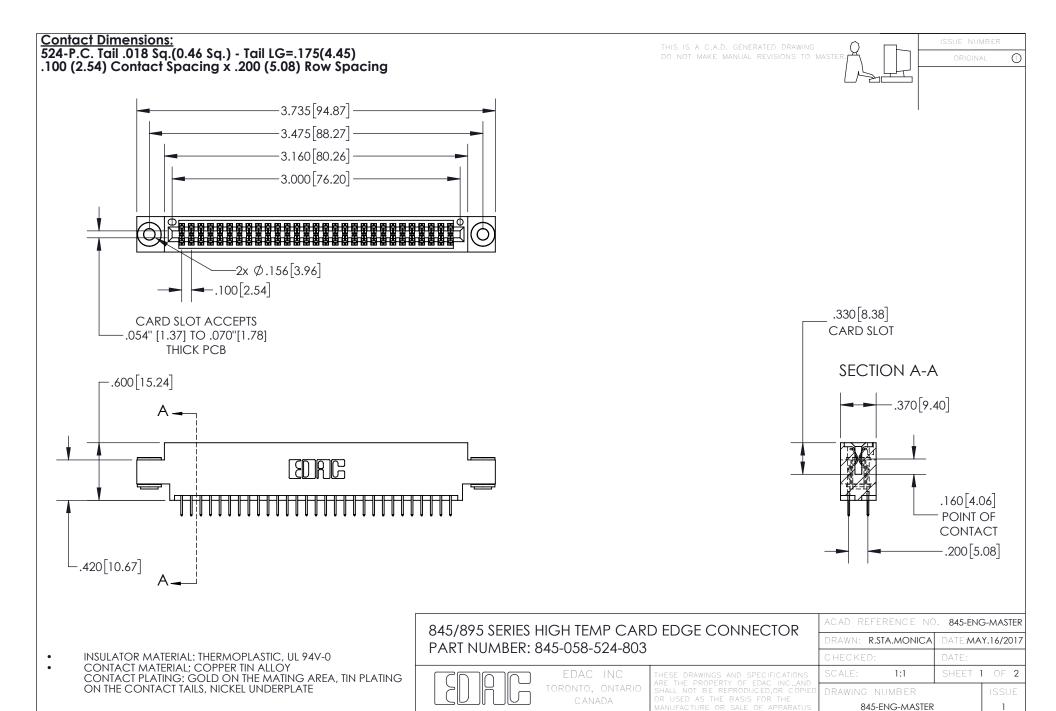

## 845/895 SERIES HIGH TEMP CARD EDGE CONNECTOR CONTACT CODE 555,556,558,559,560 DIMENSIONS

YOUR CONNECTION TO QUALITY & SERVICE

|   | ACAD REFERENCE NO   | . 845-ENG-MASTER |
|---|---------------------|------------------|
|   | DRAWN: R.STA.MONICA | DATE:MAY.16/2017 |
|   | CHECKED:            | DATE:            |
|   | SCALE: 1:1          | SHEET 2 OF 2     |
| D | DRAWING NUMBER      | ISSUE            |

845-ENG-MASTER