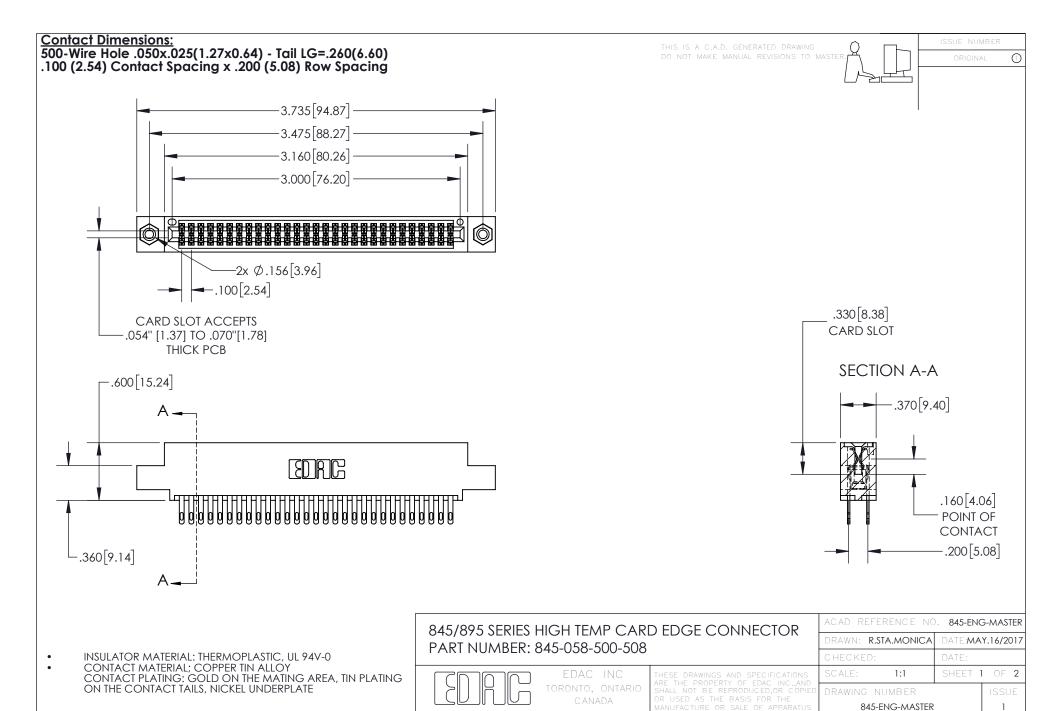

## 845/895 SERIES HIGH TEMP CARD EDGE CONNECTOR CONTACT CODE 555,556,558,559,560 DIMENSIONS

YOUR CONNECTION TO QUALITY & SERVICE

|   | ACAD REFERENCE NO   | . 845-ENG-MASTER |
|---|---------------------|------------------|
|   | DRAWN: R.STA.MONICA | DATE:MAY.16/2017 |
|   | CHECKED:            | DATE:            |
|   | SCALE: 1:1          | SHEET 2 OF 2     |
| D | DRAWING NUMBER      | ISSUE            |

845-ENG-MASTER