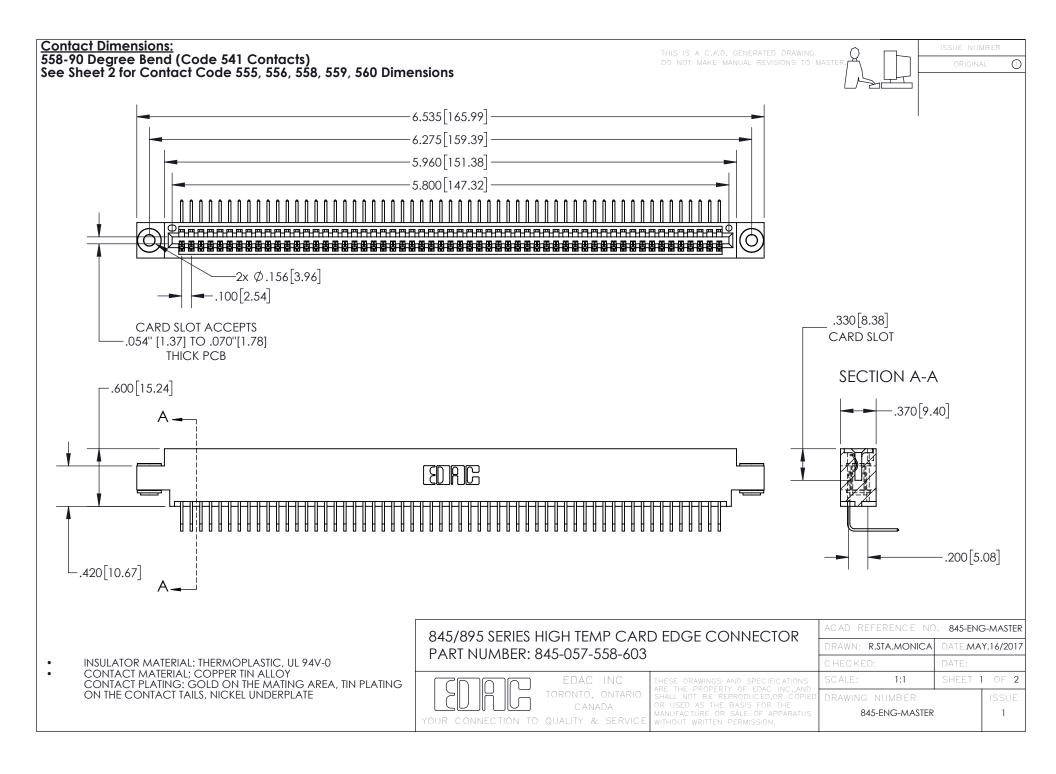

INSULATOR MATERIAL: THERMOPLASTIC POLYESTER, UL 94V-0 DAP MATERIAL AVAILABLE UPON REQUEST

**Contact Code 558** 

CONTACT MATERIAL; COPPER ALLOY CONTACT PLATING: GOLD ON THE MATING AREA, TIN PLATING ON THE CONTACT TAILS, NICKEL UNDERPLATE

## 845/895 SERIES HIGH TEMP CARD EDGE CONNECTOR CONTACT CODE 555,556,558,559,560 DIMENSIONS

YOUR CONNECTION TO QUALITY & SERVICE

Contact Code 559

|   | ACAD REFERENCE NO. 845-ENG-MASTER |                  |  |
|---|-----------------------------------|------------------|--|
|   | DRAWN: R.STA.MONICA               | DATE:MAY.16/2017 |  |
|   | CHECKED:                          | DATE:            |  |
|   | SCALE: 1:1                        | SHEET 2 OF 2     |  |
| D | DRAWING NUMBER                    | ISSUE            |  |

Contact Code 560