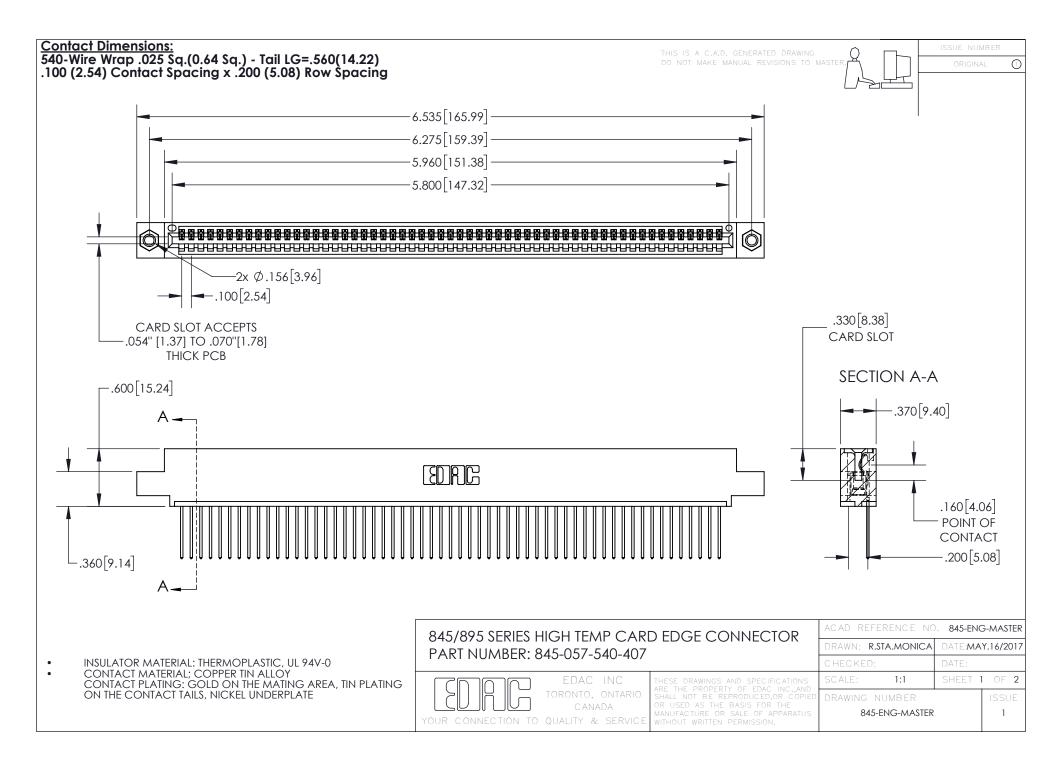

INSULATOR MATERIAL: THERMOPLASTIC POLYESTER, UL 94V-0 DAP MATERIAL AVAILABLE UPON REQUEST

**Contact Code 558** 

CONTACT MATERIAL; COPPER ALLOY CONTACT PLATING: GOLD ON THE MATING AREA, TIN PLATING ON THE CONTACT TAILS, NICKEL UNDERPLATE

## 845/895 SERIES HIGH TEMP CARD EDGE CONNECTOR CONTACT CODE 555,556,558,559,560 DIMENSIONS

YOUR CONNECTION TO QUALITY & SERVICE

Contact Code 559

|   | ACAD REFERENCE NO. 845-ENG-MASTER |                  |  |
|---|-----------------------------------|------------------|--|
|   | DRAWN: R.STA.MONICA               | DATE:MAY.16/2017 |  |
|   | CHECKED:                          | DATE:            |  |
|   | SCALE: 1:1                        | SHEET 2 OF 2     |  |
| D | DRAWING NUMBER                    | ISSUE            |  |