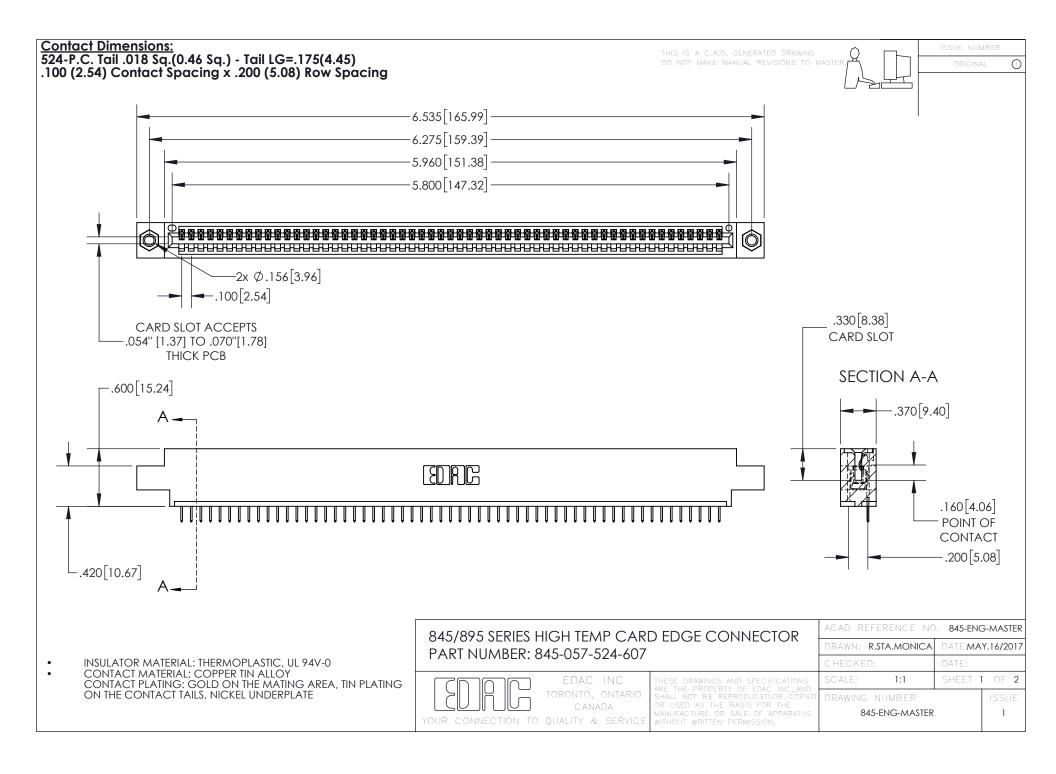

INSULATOR MATERIAL: THERMOPLASTIC POLYESTER, UL 94V-0 DAP MATERIAL AVAILABLE UPON REQUEST

**Contact Code 558** 

CONTACT MATERIAL; COPPER ALLOY CONTACT PLATING: GOLD ON THE MATING AREA, TIN PLATING ON THE CONTACT TAILS, NICKEL UNDERPLATE

## 845/895 SERIES HIGH TEMP CARD EDGE CONNECTOR CONTACT CODE 555,556,558,559,560 DIMENSIONS

YOUR CONNECTION TO QUALITY & SERVICE

Contact Code 559

|   | ACAD REFERENCE NO. 845-ENG-MASTER |                  |  |
|---|-----------------------------------|------------------|--|
|   | DRAWN: R.STA.MONICA               | DATE:MAY.16/2017 |  |
|   | CHECKED:                          | DATE:            |  |
|   | SCALE: 1:1                        | SHEET 2 OF 2     |  |
| D | DRAWING NUMBER                    | ISSUE            |  |

Contact Code 560