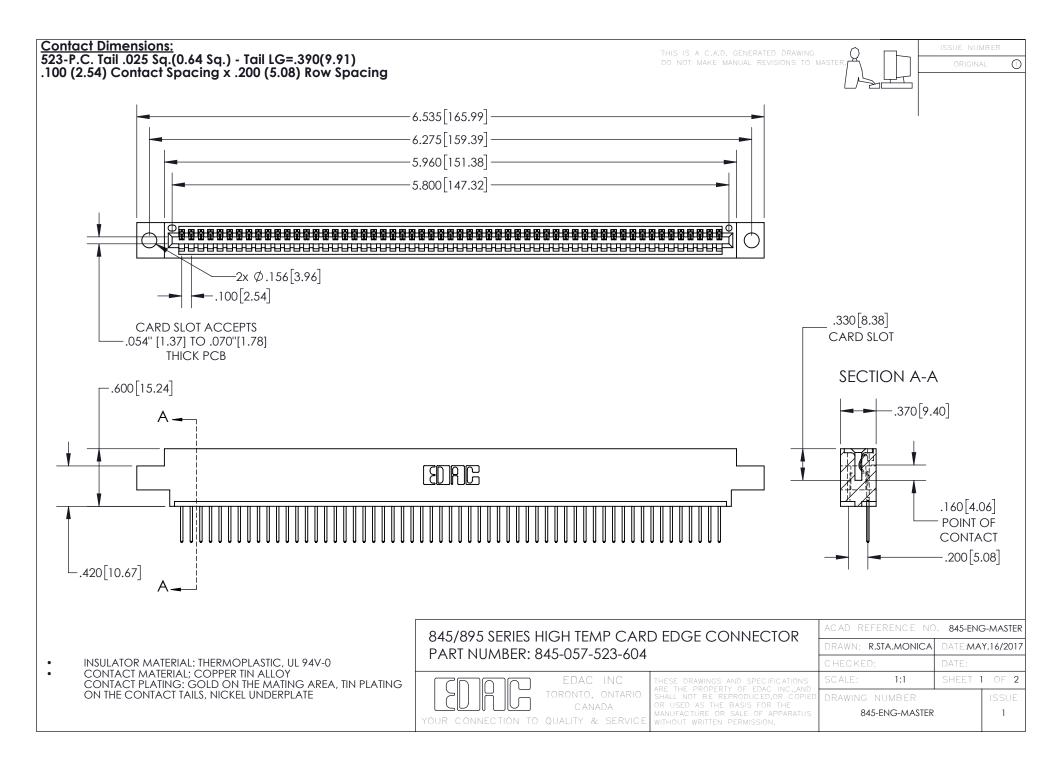

INSULATOR MATERIAL: THERMOPLASTIC POLYESTER, UL 94V-0 DAP MATERIAL AVAILABLE UPON REQUEST

**Contact Code 558** 

CONTACT MATERIAL; COPPER ALLOY CONTACT PLATING: GOLD ON THE MATING AREA, TIN PLATING ON THE CONTACT TAILS, NICKEL UNDERPLATE

## 845/895 SERIES HIGH TEMP CARD EDGE CONNECTOR CONTACT CODE 555,556,558,559,560 DIMENSIONS

YOUR CONNECTION TO QUALITY & SERVICE

Contact Code 559

|   | ACAD REFERENCE NO. 845-ENG-MASTER |                  |  |
|---|-----------------------------------|------------------|--|
|   | DRAWN: R.STA.MONICA               | DATE:MAY.16/2017 |  |
|   | CHECKED:                          | DATE:            |  |
|   | SCALE: 1:1                        | SHEET 2 OF 2     |  |
| D | DRAWING NUMBER                    | ISSUE            |  |

Contact Code 560