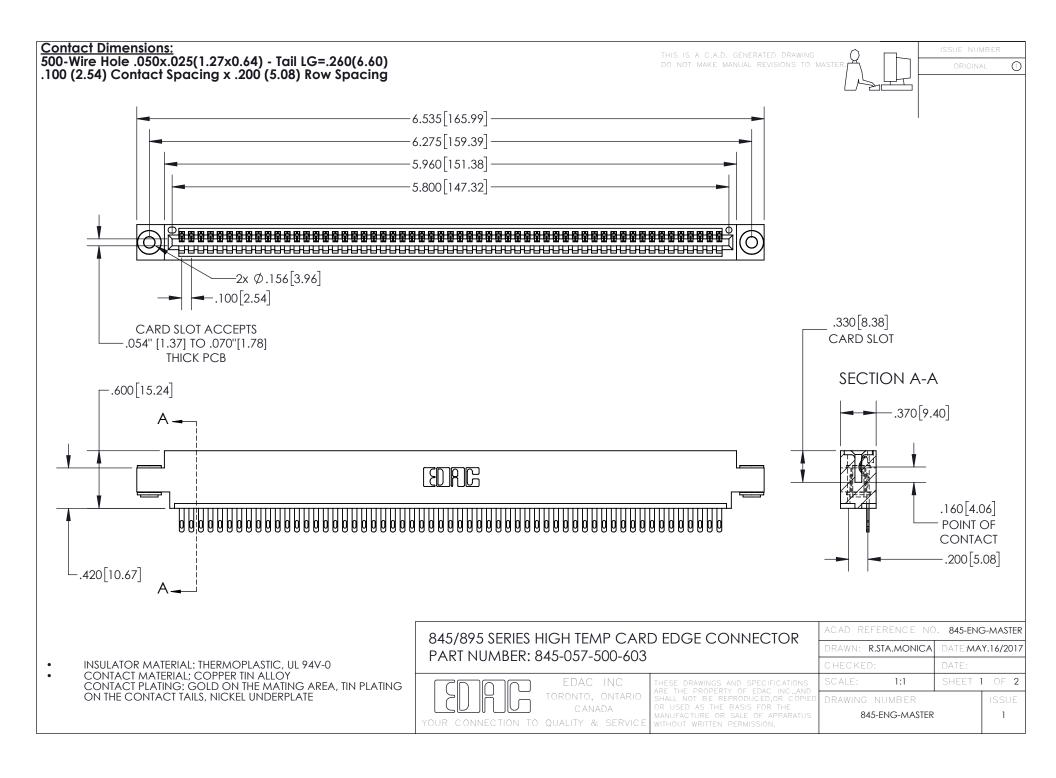

INSULATOR MATERIAL: THERMOPLASTIC POLYESTER, UL 94V-0 DAP MATERIAL AVAILABLE UPON REQUEST

**Contact Code 558** 

CONTACT MATERIAL; COPPER ALLOY CONTACT PLATING: GOLD ON THE MATING AREA, TIN PLATING ON THE CONTACT TAILS, NICKEL UNDERPLATE

## 845/895 SERIES HIGH TEMP CARD EDGE CONNECTOR CONTACT CODE 555,556,558,559,560 DIMENSIONS

YOUR CONNECTION TO QUALITY & SERVICE

Contact Code 559

|   | ACAD REFERENCE NO. 845-ENG-MASTER |                  |  |
|---|-----------------------------------|------------------|--|
|   | DRAWN: R.STA.MONICA               | DATE:MAY.16/2017 |  |
|   | CHECKED:                          | DATE:            |  |
|   | SCALE: 1:1                        | SHEET 2 OF 2     |  |
| D | DRAWING NUMBER                    | ISSUE            |  |

Contact Code 560