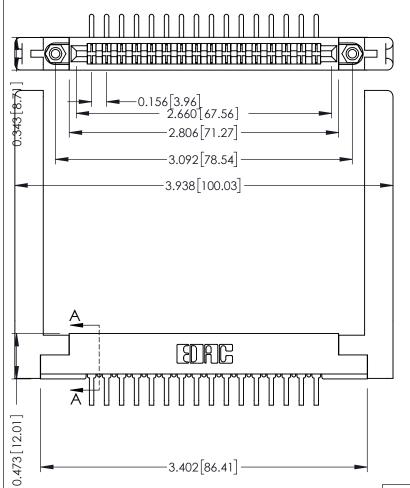

**Mounting Option** .468 (11.89) Offset Card Guides **Contact Detail** 

90 Degree Bend (Code 422 and 440 Contacts) .156 [3.96] Contact Spacing x .200 [5.08] Row Spacing

SECTION A-A

.095 [2.41] Point of Contact (FROM BTM OF SLOT)

Card Slot Accepts .054 [1.37] to .070 [1.78] Thick P.C. Board

**See Accompanying Pages for:** 

- **Contact Bend Details**
- **Mounting Options**

307 / 357 Card Edge Connector Part Number: 307-032-458-258

307 ENG MASTER DATE: AUG. 11/09 J.LEE SHEET 1 OF 3 NTS 307 Assembly