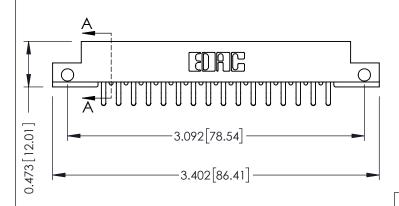

## **See Accompanying Pages for:**

- **Contact Bend Details**
- **Mounting Options**

SECTION A-A

307 / 357 Card Edge Connector Part Number: 307-032-456-212

YOUR CONNECTION TO QUALITY & SERVICE

307 ENG MASTER J.LEE DATE: AUG. 11/09 NTS SHEET 1 OF 3