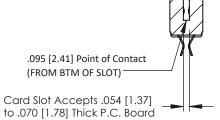

## **See Accompanying Pages for:**

- **Contact Bend Details**
- **Mounting Options**

SECTION A-A

307 / 357 Card Edge Connector Part Number: 307-032-456-212

YOUR CONNECTION TO QUALITY & SERVICE

307 ENG MASTER J.LEE DATE: AUG. 11/09 NTS SHEET 1 OF 3