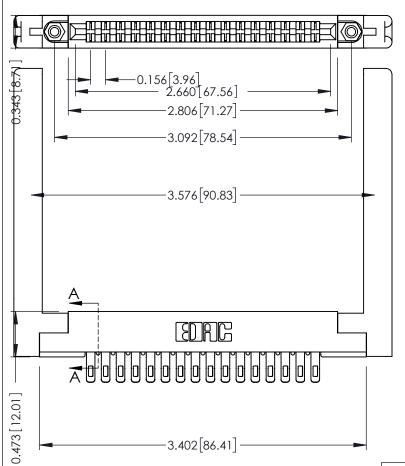

**Mounting Option** .344 (8.74) Offset Card Guides **Contact Detail** 

Extender Board Bend (Code 400 Contacts) .156 [3.96] Contact Spacing x .200 [5.08] Row Spacing

SECTION A-A

.095 [2.41] Point of Contact (FROM BTM OF SLOT) Card Slot Accepts .054 [1.37] to .070 [1.78] Thick P.C. Board

307 / 357 Card Edge Connector Part Number: 307-032-455-268

YOUR CONNECTION TO QUALITY & SERVICE

CANADA

NTS SHEET 1 OF 3 307 Assembly

J.LEE

307 ENG MASTER

DATE: AUG. 11/09

**See Accompanying Pages for:** 

- **Contact Bend Details**
- **Mounting Options**