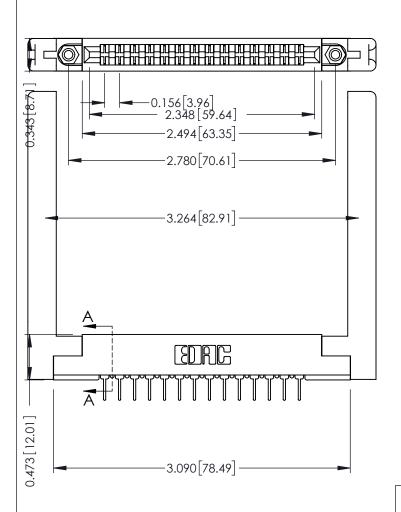

**Mounting Option** .344 (8.74) Offset Card Guides **Contact Detail** 

PC Tail .023x.013(0.58x0.33) - Tail LG=.213(5.41) .156 [3.96] Contact Spacing x .200 [5.08] Row Spacing

SECTION A-A

.095 [2.41] Point of Contact (FROM BTM OF SLOT) Card Slot Accepts .054 [1.37]

to .070 [1.78] Thick P.C. Board

307 / 357 Card Edge Connector Part Number: 307-028-424-268

YOUR CONNECTION TO QUALITY & SERVICE

J.LEE DATE: AUG. 11/09 SHEET 1 OF 3 NTS 307 Assembly

307 ENG MASTER

**See Accompanying Pages for:** 