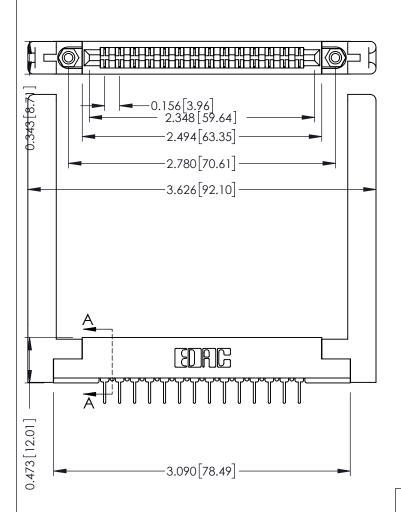

**Mounting Option** .468 (11.89) Offset Card Guides **Contact Detail** 

PC Tail .023x.013(0.58x0.33) - Tail LG=.213(5.41) .156 [3.96] Contact Spacing x .200 [5.08] Row Spacing

SECTION A-A .095 [2.41] Point of Contact (FROM BTM OF SLOT) Card Slot Accepts .054 [1.37] to .070 [1.78] Thick P.C. Board

## **See Accompanying Pages for:**

- **Contact Bend Details**
- **Mounting Options**

307 / 357 Card Edge Connector Part Number: 307-028-424-258

| ACAD REFERENCE NO. 307 ENG MASTER |                  |
|-----------------------------------|------------------|
| DRAWN: J.LEE                      | DATE: AUG. 11/09 |
| CHECKED:                          | DATE:            |
| SCALE: NTS                        | SHEET 1 OF 3     |
| DRAWING NUMBER                    | ISSUE            |
| 307 Assembly                      | 1                |