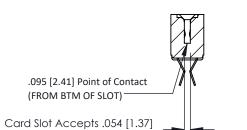

Mounting Option
No Mounting Lugs

**Contact Detail** 

Extender Board Bend (Code 400 Contacts)
.156 [3.96] Contact Spacing x .200 [5.08] Row Spacing

THIS IS A C.A.D. GENERATED DRAWING DO NOT MAKE MANUAL REVISIONS TO MAS