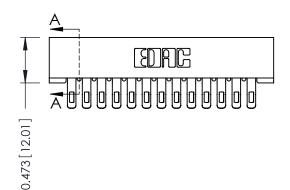

## **See Accompanying Pages for:**

- Contact Bend Details
- Mounting Options

J.LEE

307 Assembly

NTS

to .070 [1.78] Thick P.C. Board

SECTION A-A

307 ENG MASTER