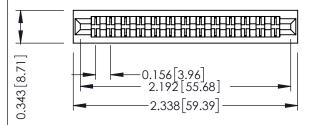

Mounting Option
No Mounting Lugs

**Contact Detail** 

Extender Board Bend (Code 400 Contacts)
.156 [3.96] Contact Spacing x .200 [5.08] Row Spacing

THIS IS A C.A.D. GENERATED DRAWING DO NOT MAKE MANUAL REVISIONS TO MAS