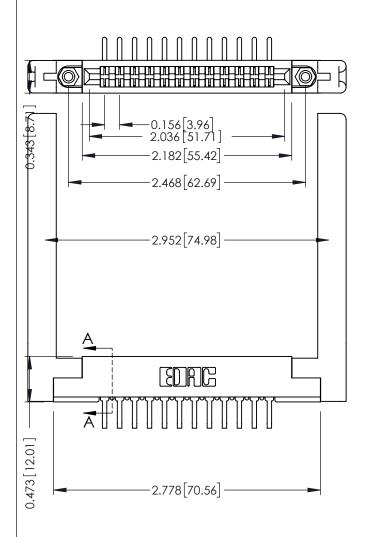

**Mounting Option** .344 (8.74) Offset Card Guides **Contact Detail** 

90 Degree Bend (Code 422 and 440 Contacts) .156 [3.96] Contact Spacing x .200 [5.08] Row Spacing

SECTION A-A

.095 [2.41] Point of Contact (FROM BTM OF SLOT) Card Slot Accepts .054 [1.37] to .070 [1.78] Thick P.C. Board

**See Accompanying Pages for:** 

- **Contact Bend Details**
- **Mounting Options**

307 / 357 Card Edge Connector Part Number: 307-024-458-268

YOUR CONNECTION TO QUALITY & SERVICE

307 ENG MASTER DATE: AUG. 11/09 J.LEE SHEET 1 OF 3 NTS