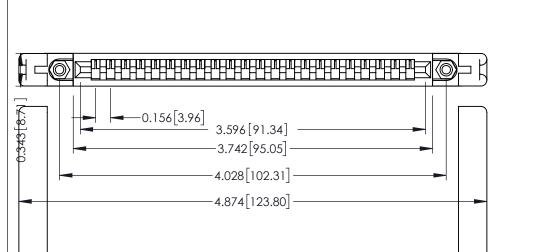

ORIGINAL

-4.338 [110.19]

SECTION A-A .175 [4.45] Point of Contact (FROM BTM OF SLOT) Card Slot Accepts .054 [1.37] to .070 [1.78] Thick P.C. Board

307 / 357 Card Edge Connector Part Number: 307-022-431-158

CHECKED: DATE: OF 3 SCALE: SHEET DRAWING NUMBER **ISSUE** 307 Assembly

307 ENG MASTER

DATE: AUG. 11/09

ACAD REFERENCE NO.

J.LEE

DRAWN: