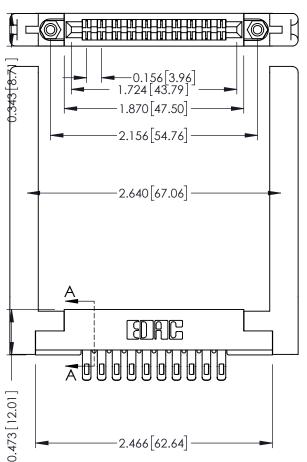

**Mounting Option** .344 (8.74) Offset Card Guides **Contact Detail** 

Extender Board Bend (Code 400 Contacts) .156 [3.96] Contact Spacing x .200 [5.08] Row Spacing

307 / 357 Card Edge Connector Part Number: 307-020-455-268

YOUR CONNECTION TO QUALITY & SERVICE

307 ENG MASTER J.LEE DATE: AUG. 11/09 NTS SHEET 1 OF 3 307 Assembly

**See Accompanying Pages for:** 

- **Contact Bend Details**
- **Mounting Options**

SECTION A-A

.095 [2.41] Point of Contact (FROM BTM OF SLOT)

Card Slot Accepts .054 [1.37] to .070 [1.78] Thick P.C. Board