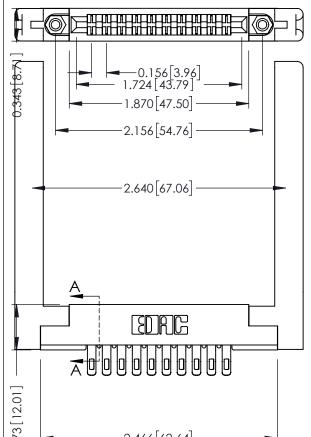

**Mounting Option** .344 (8.74) Offset Card Guides **Contact Detail** 

Extender Board Bend (Code 400 Contacts) .156 [3.96] Contact Spacing x .200 [5.08] Row Spacing

307 / 357 Card Edge Connector Part Number: 307-020-455-268

YOUR CONNECTION TO QUALITY & SERVICE

307 ENG MASTER J.LEE DATE: AUG. 11/09 NTS SHEET 1 OF 3 307 Assembly

**See Accompanying Pages for:** 

- **Contact Bend Details**
- **Mounting Options**

SECTION A-A

.095 [2.41] Point of Contact (FROM BTM OF SLOT)

Card Slot Accepts .054 [1.37] to .070 [1.78] Thick P.C. Board