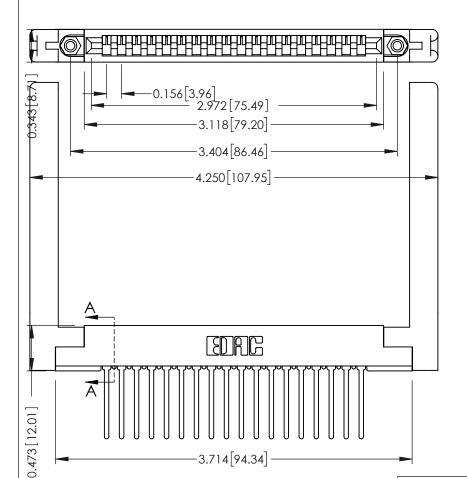

ORIGINAL

SECTION A-A .175 [4.45] Point of Contact (FROM BTM OF SLOT) Card Slot Accepts .054 [1.37] to .070 [1.78] Thick P.C. Board

**See Accompanying Pages for:** 

- **Contact Bend Details**
- **Mounting Options**

307 / 357 Card Edge Connector Part Number: 307-018-445-158

**EDAC INC** TORONTO, ONTARIO CANADA

THESE DRAWINGS AND SPECIFICATIONS ARE THE PROPERTY OF EDAC INC., AND SHALL NOT BE REPRODUCED, OR COPIED OR USED AS THE BASIS FOR THE MANUFACTURE OR SALE OF APPARATUS WITHOUT WRITTEN PERMISSION.