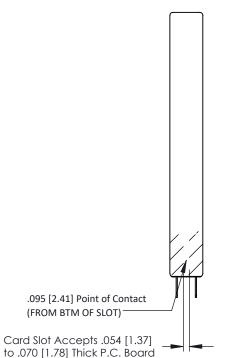

**Mounting Option** .344 (8.74) Offset Card Guides **Contact Detail** 

PC Tail .046x.013(1.17x0.33) - Tail LG=.213(5.41) .156 [3.96] Contact Spacing x .200 [5.08] Row Spacing



307 / 357 Card Edge Connector Part Number: 307-018-420-268

YOUR CONNECTION TO QUALITY & SERVICE

J.LEE DATE: AUG. 11/09 NTS SHEET 1 OF 3 307 Assembly

307 ENG MASTER

## **See Accompanying Pages for:**

2.310 58.67

- **Contact Bend Details**
- **Mounting Options**

## SECTION A-A







## **Mouser Electronics**

**Authorized Distributor** 

Click to View Pricing, Inventory, Delivery & Lifecycle Information:

EDAC:

307-018-420-268