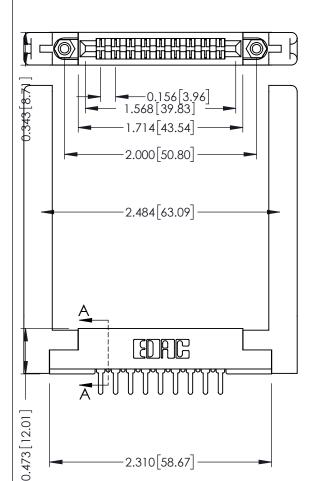

**Mounting Option** .344 (8.74) Offset Card Guides **Contact Detail** 

PC Tail .046x.013(1.17x0.33) - Tail LG=.213(5.41) .156 [3.96] Contact Spacing x .200 [5.08] Row Spacing

307 / 357 Card Edge Connector Part Number: 307-018-420-268

## **See Accompanying Pages for:**

2.310 58.67

- **Contact Bend Details**
- **Mounting Options**

## SECTION A-A