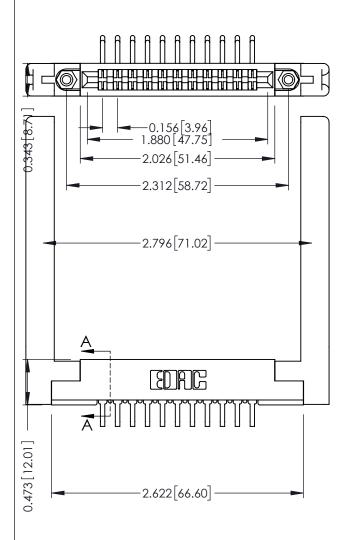

THIS IS A C.A.D. GENERATED DRAWING DO NOT MAKE MANUAL REVISIONS TO MASTER.

ISSUE NUMBER

ORIGINAL

SECTION A-A

.175 [4.45] Point of Contact (FROM BTM OF SLOT)

ACAD REFERENCE NO.

Card Slot Accepts .054 [1.37] to .070 [1.78] Thick P.C. Board

307 / 357 Card Edge Connector Part Number: 307-011-459-168

YOUR CONNECTION TO QUALITY & SERVICE

**EDAC INC** TORONTO, ONTARIO CANADA

THESE DRAWINGS AND SPECIFICATIONS ARE THE PROPERTY OF EDAC INC.,AND SHALL NOT BE REPRODUCED, OR COPIED OR USED AS THE BASIS FOR THE MANUFACTURE OR SALE OF APPARATUS WITHOUT WRITTEN PERMISSION.

307 ENG MASTER

**See Accompanying Pages for:** 

- **Contact Bend Details**
- **Mounting Options**