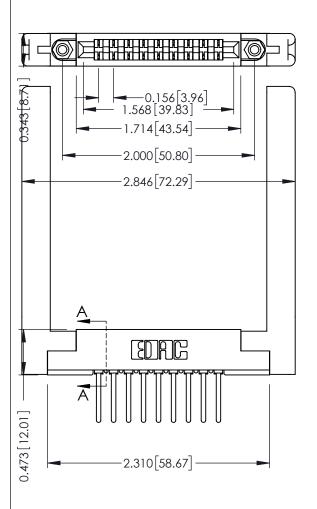

.156 [3.96] Contact Spacing x .200 [5.08] Row Spacing

CHECKED:

NTS

307 Assembly

DRAWING NUMBER

SCALE:

ISSUE NUMBER

SECTION A-A