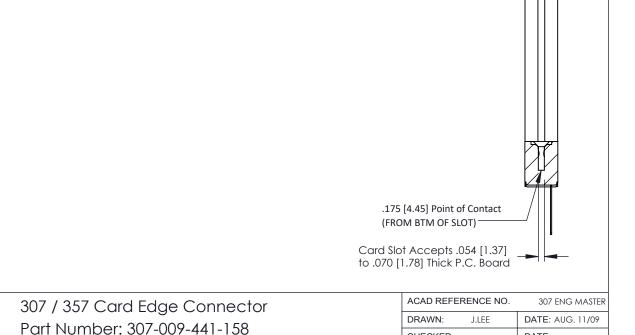

.156 [3.96] Contact Spacing x .200 [5.08] Row Spacing

CHECKED:

NTS

307 Assembly

DRAWING NUMBER

SCALE:

ISSUE NUMBER

SECTION A-A

## **Mouser Electronics**

**Authorized Distributor** 

Click to View Pricing, Inventory, Delivery & Lifecycle Information:

EDAC:

307-009-441-158