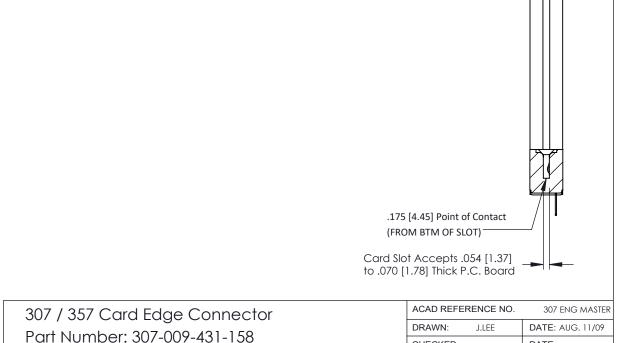

CHECKED:

NTS

307 Assembly

DRAWING NUMBER

SCALE:

ISSUE NUMBER

SECTION A-A

DATE:

SHEET

OF 3

**ISSUE** 

ORIGINAL

3.343 [8.7<sub>4</sub> - 0.156[3.96] - 1.568[39.83] -1.714 43.54 2.000 50.80 2.846 72.29 0.473[12.01] 2.310 58.67

**See Accompanying Pages for:** 

- Contact Bend Details
- Mounting Options