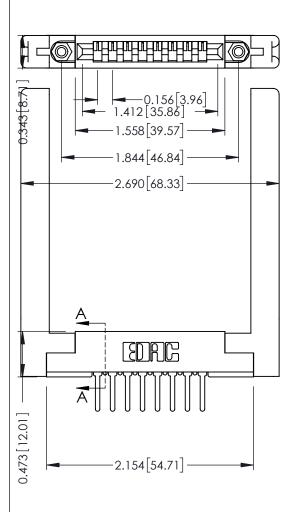

ISSUE NUMBER

**SECTION A-A** 

ORIGINAL

**See Accompanying Pages for:** 

- Contact Bend Details
- Mounting Options

307 / 357 Card Edge Connector
Part Number: 307-008-427-158

EDAC INC THESE DRAWINGS AND

TORONTO, ONTARIO

| ACAD REFERENCE NO. | 307 ENG MASTER   |
|--------------------|------------------|
| DRAWN: J.LEE       | DATE: AUG. 11/09 |
| CHECKED:           | DATE:            |
| SCALE: NTS         | SHEET 1 OF 3     |
| DRAWING NUMBER     | ISSUE            |
| 307 Assembly       | 1                |