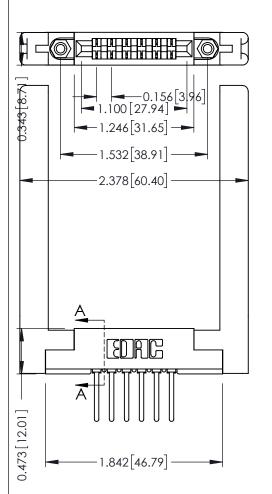

ISSUE NUMBER

SECTION A-A

ORIGINAL

**See Accompanying Pages for:** 

- Contact Bend Details
- Mounting Options

| 307 / 357 Card Edge Connector<br>Part Number: 307-006-441-158 |                                                                                                                                                                                                   | ACAD REFERENCE NO. | 307 ENG MASTER   |               |
|---------------------------------------------------------------|---------------------------------------------------------------------------------------------------------------------------------------------------------------------------------------------------|--------------------|------------------|---------------|
|                                                               |                                                                                                                                                                                                   | DRAWN: J.LEE       | DATE: AUG. 11/09 |               |
|                                                               |                                                                                                                                                                                                   | CHECKED:           | DATE:            |               |
| EDAC INC                                                      | THESE DRAWINGS AND SPECIFICATIONS ARE THE PROPERTY OF EDAC INC., AND SHALL NOT BE REPRODUCED, OR COPIED OR USED AS THE BASIS FOR THE MANUFACTURE OR SALE OF APPARATUS WITHOUT WRITTEN PERMISSION. | SCALE: NTS         | SHEET            | 1 <b>OF</b> 3 |
| TORONTO, ONTARIO                                              |                                                                                                                                                                                                   | DRAWING NUMBER     | •                | ISSUE         |
| YOUR CONNECTION TO QUALITY & SERVICE                          |                                                                                                                                                                                                   | 307 Assembly       |                  | 1             |
|                                                               |                                                                                                                                                                                                   |                    |                  |               |