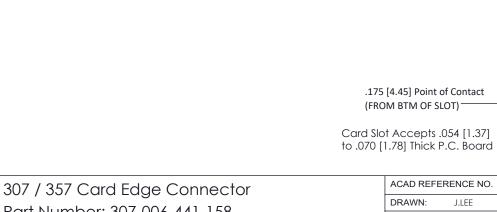

ISSUE NUMBER

SECTION A-A

ORIGINAL

**See Accompanying Pages for:** 

- Contact Bend Details
- Mounting Options

| 307 / 357 Card Edge Connector<br>Part Number: 307-006-441-158 |                                                                                                                                                                                                   | ACAD REFERENCE NO. | 307 ENG MASTER   |               |
|---------------------------------------------------------------|---------------------------------------------------------------------------------------------------------------------------------------------------------------------------------------------------|--------------------|------------------|---------------|
|                                                               |                                                                                                                                                                                                   | DRAWN: J.LEE       | DATE: AUG. 11/09 |               |
|                                                               |                                                                                                                                                                                                   | CHECKED:           | DATE:            |               |
| EDAC INC                                                      | THESE DRAWINGS AND SPECIFICATIONS ARE THE PROPERTY OF EDAC INC., AND SHALL NOT BE REPRODUCED, OR COPIED OR USED AS THE BASIS FOR THE MANUFACTURE OR SALE OF APPARATUS WITHOUT WRITTEN PERMISSION. | SCALE: NTS         | SHEET            | 1 <b>OF</b> 3 |
| TORONTO, ONTARIO                                              |                                                                                                                                                                                                   | DRAWING NUMBER     | •                | ISSUE         |
| YOUR CONNECTION TO QUALITY & SERVICE                          |                                                                                                                                                                                                   | 307 Assembly       |                  | 1             |
|                                                               |                                                                                                                                                                                                   |                    |                  |               |