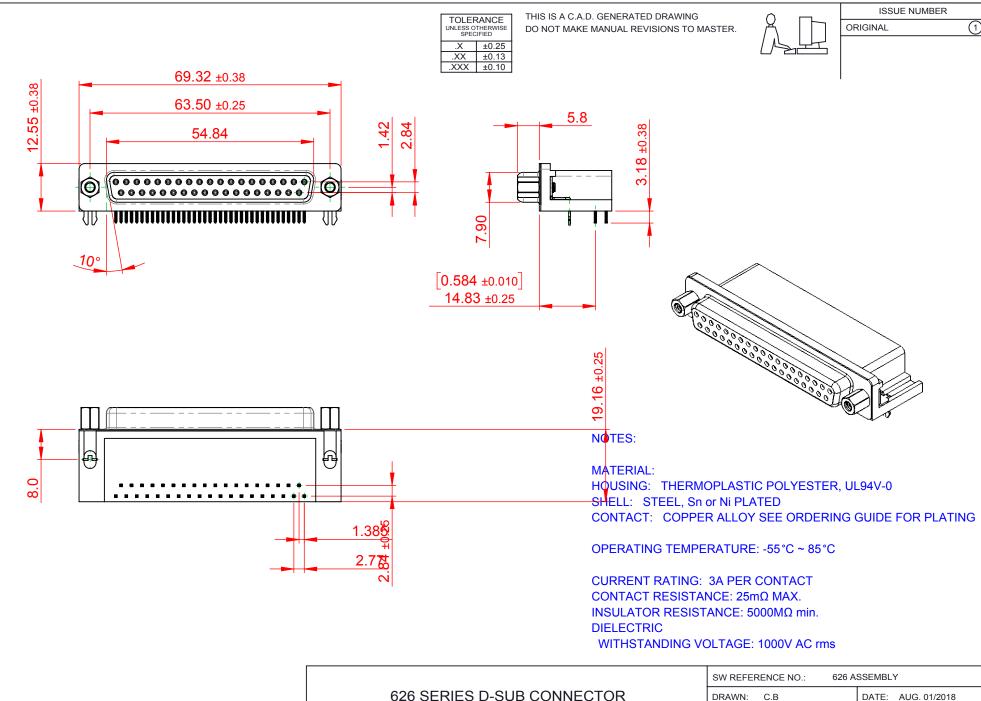

THIS SERIES FULLY CONFORMS TO THE EUROPEAN UNION DIRECTIVES 2011/65/EU FOR RoHS COMPLIANCY.

EDAC INC TORONTO, ONTARIO CANADA

THESE DRAWINGS AND SPECIFICATIONS ARE THE PROPERTY OF EDAC INC..AND SHALL NOT BE REPRODUCED, OR COPIED OR USED AS THE BASIS FOR THE MANUFACTURE OR SALE OF APPARATUS WITHOUT WRITTEN PERMISSION.

|  | SW REFERENCE NO.: 626 ASSEMBLY  |                    |
|--|---------------------------------|--------------------|
|  | DRAWN: C.B                      | DATE: AUG. 01/2018 |
|  | CHECKED:                        | DATE:              |
|  | SCALE: 1:1                      | SHEET 1 OF 1       |
|  | DPAWING NUMBER: 626-037-262-032 |                    |

DRAWING NUMBER: 626-037-262-032 ISSUE PART NUMBER: 626-037-262-032