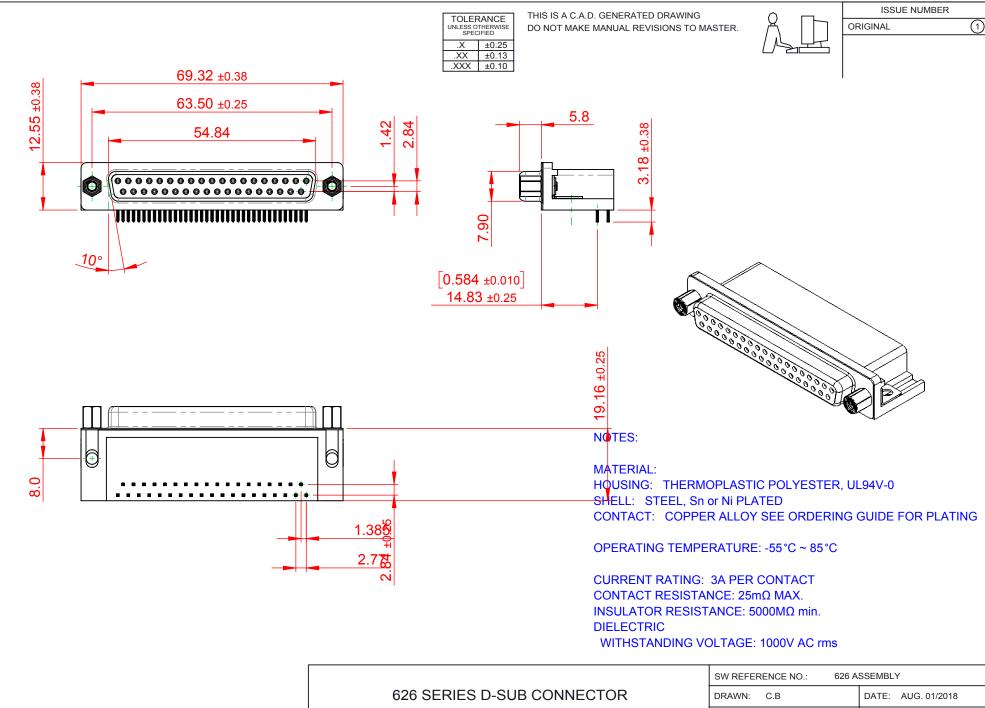

CHECKED: DATE: OF SCALE: 1:1 SHEET

626-037-262-013 ISSUE DRAWING NUMBER: PART NUMBER: 626-037-262-013